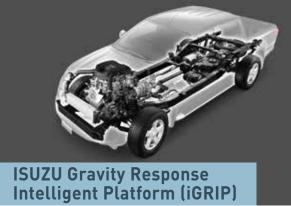

| FEATURES                                    |
|---------------------------------------------|
| STYLING                                     |
| Dark Grey Metallic Finish Grille            |
| Dark Grey Metallic Finish ORVMs             |
| Body Colored Door handles                   |
| Chrome Tailgate handles                     |
| Centre Mounted Roof Antenna                 |
| B-pillar Black-out Film                     |
| Rear Bumper                                 |
| AC Air Vents with Glossy Black finish       |
| PERFORMANCE                                 |
| Isuzu Gravity Response Intelligent Platform |
| Powerful Engine with Flat Torque Curve      |
| High Ride Suspension                        |