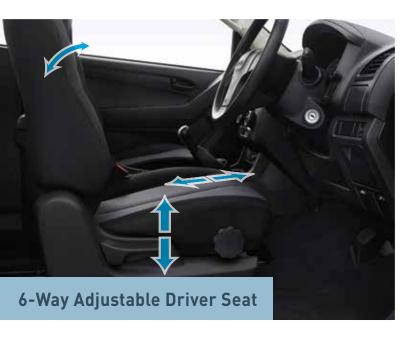

| COMFORT AND CONVENIENCE                                                                                                                                                                                                                                                                                                                                                                                                                                                                                                                                                      |
|------------------------------------------------------------------------------------------------------------------------------------------------------------------------------------------------------------------------------------------------------------------------------------------------------------------------------------------------------------------------------------------------------------------------------------------------------------------------------------------------------------------------------------------------------------------------------|
| Idle Stop System (ISS)                                                                                                                                                                                                                                                                                                                                                                                                                                                                                                                                                       |
| Automatic Climate Control Air Condition with Integrated controls                                                                                                                                                                                                                                                                                                                                                                                                                                                                                                             |
| Twin-Cockpit Ergonomic Cabin Design                                                                                                                                                                                                                                                                                                                                                                                                                                                                                                                                          |
| Central locking with key                                                                                                                                                                                                                                                                                                                                                                                                                                                                                                                                                     |
| Front Wrap-around Bucket Seat                                                                                                                                                                                                                                                                                                                                                                                                                                                                                                                                                |
| 6-way Manually Adjustable Driver seat                                                                                                                                                                                                                                                                                                                                                                                                                                                                                                                                        |
| Adjustable Headrests                                                                                                                                                                                                                                                                                                                                                                                                                                                                                                                                                         |
| High Quality Fabric Upholstery                                                                                                                                                                                                                                                                                                                                                                                                                                                                                                                                               |
| AC with Pollen filters                                                                                                                                                                                                                                                                                                                                                                                                                                                                                                                                                       |
| 4 speakers with pre-wiring (Front door & dash)                                                                                                                                                                                                                                                                                                                                                                                                                                                                                                                               |
| 3D Electro-luminescent Meters with Multi-information Display (MID)                                                                                                                                                                                                                                                                                                                                                                                                                                                                                                           |
| Flexible Rear Seat - Foldable with 60:40 Tip-Up                                                                                                                                                                                                                                                                                                                                                                                                                                                                                                                              |
| Multiple Cup Holders and Storage Compartments                                                                                                                                                                                                                                                                                                                                                                                                                                                                                                                                |
| 2 Power Outlets (Centre Console & 2 <sup>nd</sup> row Floor console)                                                                                                                                                                                                                                                                                                                                                                                                                                                                                                         |
| 3 USB ports                                                                                                                                                                                                                                                                                                                                                                                                                                                                                                                                                                  |
| Auto down power windows                                                                                                                                                                                                                                                                                                                                                                                                                                                                                                                                                      |
| Gear Shift Indicator                                                                                                                                                                                                                                                                                                                                                                                                                                                                                                                                                         |
| Vanity Mirror on Passenger sun visor                                                                                                                                                                                                                                                                                                                                                                                                                                                                                                                                         |
| Coat Hooks                                                                                                                                                                                                                                                                                                                                                                                                                                                                                                                                                                   |
| Overhead Dome lamp                                                                                                                                                                                                                                                                                                                                                                                                                                                                                                                                                           |
| DPD & SCR Level Indicators                                                                                                                                                                                                                                                                                                                                                                                                                                                                                                                                                   |
|                                                                                                                                                                                                                                                                                                                                                                                                                                                                                                                                                                              |
| SAFETY AND SECURITY                                                                                                                                                                                                                                                                                                                                                                                                                                                                                                                                                          |
| Anti-skid Brake System (ABS) with Electronic Brakeforce Distribution (EBD)                                                                                                                                                                                                                                                                                                                                                                                                                                                                                                   |
| Anti-skid Brake System (ABS) with Electronic Brakeforce Distribution (EBD) Emergency Brake Assist (EBA)                                                                                                                                                                                                                                                                                                                                                                                                                                                                      |
| Anti-skid Brake System (ABS) with Electronic Brakeforce Distribution (EBD) Emergency Brake Assist (EBA) Brake Override System (BOS)                                                                                                                                                                                                                                                                                                                                                                                                                                          |
| Anti-skid Brake System (ABS) with Electronic Brakeforce Distribution (EBD) Emergency Brake Assist (EBA) Brake Override System (BOS) Dual Front Airbags                                                                                                                                                                                                                                                                                                                                                                                                                       |
| Anti-skid Brake System (ABS) with Electronic Brakeforce Distribution (EBD) Emergency Brake Assist (EBA) Brake Override System (BOS) Dual Front Airbags Pre-Tensioners with Load Limiters for Front Seat Belts                                                                                                                                                                                                                                                                                                                                                                |
| Anti-skid Brake System (ABS) with Electronic Brakeforce Distribution (EBD)  Emergency Brake Assist (EBA)  Brake Override System (BOS)  Dual Front Airbags  Pre-Tensioners with Load Limiters for Front Seat Belts  ISOFIX Anchorages for child Seat                                                                                                                                                                                                                                                                                                                          |
| Anti-skid Brake System (ABS) with Electronic Brakeforce Distribution (EBD)  Emergency Brake Assist (EBA)  Brake Override System (BOS)  Dual Front Airbags  Pre-Tensioners with Load Limiters for Front Seat Belts  ISOFIX Anchorages for child Seat  Rear Door Child Lock                                                                                                                                                                                                                                                                                                    |
| Anti-skid Brake System (ABS) with Electronic Brakeforce Distribution (EBD)  Emergency Brake Assist (EBA)  Brake Override System (BOS)  Dual Front Airbags  Pre-Tensioners with Load Limiters for Front Seat Belts  ISOFIX Anchorages for child Seat  Rear Door Child Lock  Engine Immobiliser                                                                                                                                                                                                                                                                                |
| Anti-skid Brake System (ABS) with Electronic Brakeforce Distribution (EBD)  Emergency Brake Assist (EBA)  Brake Override System (BOS)  Dual Front Airbags  Pre-Tensioners with Load Limiters for Front Seat Belts  ISOFIX Anchorages for child Seat  Rear Door Child Lock  Engine Immobiliser  Pedestrian Friendly Front Fascia                                                                                                                                                                                                                                              |
| Anti-skid Brake System (ABS) with Electronic Brakeforce Distribution (EBD)  Emergency Brake Assist (EBA)  Brake Override System (BOS)  Dual Front Airbags  Pre-Tensioners with Load Limiters for Front Seat Belts  ISOFIX Anchorages for child Seat  Rear Door Child Lock  Engine Immobiliser  Pedestrian Friendly Front Fascia  High Tensile Steel Body with Tailor-Welded Blanks                                                                                                                                                                                           |
| Anti-skid Brake System (ABS) with Electronic Brakeforce Distribution (EBD)  Emergency Brake Assist (EBA)  Brake Override System (BOS)  Dual Front Airbags  Pre-Tensioners with Load Limiters for Front Seat Belts  ISOFIX Anchorages for child Seat  Rear Door Child Lock  Engine Immobiliser  Pedestrian Friendly Front Fascia  High Tensile Steel Body with Tailor-Welded Blanks  Side Anti-intrusion Bars                                                                                                                                                                 |
| Anti-skid Brake System (ABS) with Electronic Brakeforce Distribution (EBD)  Emergency Brake Assist (EBA)  Brake Override System (BOS)  Dual Front Airbags  Pre-Tensioners with Load Limiters for Front Seat Belts  ISOFIX Anchorages for child Seat  Rear Door Child Lock  Engine Immobiliser  Pedestrian Friendly Front Fascia  High Tensile Steel Body with Tailor-Welded Blanks  Side Anti-intrusion Bars  Chassis and Cabin with Crumple Zones                                                                                                                           |
| Anti-skid Brake System (ABS) with Electronic Brakeforce Distribution (EBD)  Emergency Brake Assist (EBA)  Brake Override System (BOS)  Dual Front Airbags  Pre-Tensioners with Load Limiters for Front Seat Belts  ISOFIX Anchorages for child Seat  Rear Door Child Lock  Engine Immobiliser  Pedestrian Friendly Front Fascia  High Tensile Steel Body with Tailor-Welded Blanks  Side Anti-intrusion Bars  Chassis and Cabin with Crumple Zones  Collapsible Steering Column                                                                                              |
| Anti-skid Brake System (ABS) with Electronic Brakeforce Distribution (EBD)  Emergency Brake Assist (EBA)  Brake Override System (BOS)  Dual Front Airbags  Pre-Tensioners with Load Limiters for Front Seat Belts  ISOFIX Anchorages for child Seat  Rear Door Child Lock  Engine Immobiliser  Pedestrian Friendly Front Fascia  High Tensile Steel Body with Tailor-Welded Blanks  Side Anti-intrusion Bars  Chassis and Cabin with Crumple Zones  Collapsible Steering Column  Driver & Passenger Seat Belt Warning                                                        |
| Anti-skid Brake System (ABS) with Electronic Brakeforce Distribution (EBD)  Emergency Brake Assist (EBA)  Brake Override System (BOS)  Dual Front Airbags  Pre-Tensioners with Load Limiters for Front Seat Belts  ISOFIX Anchorages for child Seat  Rear Door Child Lock  Engine Immobiliser  Pedestrian Friendly Front Fascia  High Tensile Steel Body with Tailor-Welded Blanks  Side Anti-intrusion Bars  Chassis and Cabin with Crumple Zones  Collapsible Steering Column  Driver & Passenger Seat Belt Warning  Engine Cover                                          |
| Anti-skid Brake System (ABS) with Electronic Brakeforce Distribution (EBD)  Emergency Brake Assist (EBA)  Brake Override System (BOS)  Dual Front Airbags  Pre-Tensioners with Load Limiters for Front Seat Belts  ISOFIX Anchorages for child Seat  Rear Door Child Lock  Engine Immobiliser  Pedestrian Friendly Front Fascia  High Tensile Steel Body with Tailor-Welded Blanks  Side Anti-intrusion Bars  Chassis and Cabin with Crumple Zones  Collapsible Steering Column  Driver & Passenger Seat Belt Warning  Engine Cover  Wheel Cover                             |
| Anti-skid Brake System (ABS) with Electronic Brakeforce Distribution (EBD)  Emergency Brake Assist (EBA)  Brake Override System (BOS)  Dual Front Airbags  Pre-Tensioners with Load Limiters for Front Seat Belts  ISOFIX Anchorages for child Seat  Rear Door Child Lock  Engine Immobiliser  Pedestrian Friendly Front Fascia  High Tensile Steel Body with Tailor-Welded Blanks  Side Anti-intrusion Bars  Chassis and Cabin with Crumple Zones  Collapsible Steering Column  Driver & Passenger Seat Belt Warning  Engine Cover  Wheel Cover  Steel Underbody Protection |
| Anti-skid Brake System (ABS) with Electronic Brakeforce Distribution (EBD)  Emergency Brake Assist (EBA)  Brake Override System (BOS)  Dual Front Airbags  Pre-Tensioners with Load Limiters for Front Seat Belts  ISOFIX Anchorages for child Seat  Rear Door Child Lock  Engine Immobiliser  Pedestrian Friendly Front Fascia  High Tensile Steel Body with Tailor-Welded Blanks  Side Anti-intrusion Bars  Chassis and Cabin with Crumple Zones  Collapsible Steering Column  Driver & Passenger Seat Belt Warning  Engine Cover  Wheel Cover                             |