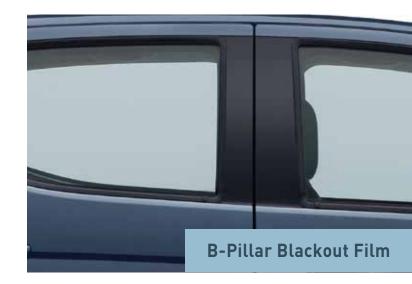

| FEATURES                                    |
|---------------------------------------------|
| STYLING                                     |
| Dark Grey Metallic Finish Grille            |
| Dark Grey Metallic Finish ORVMs             |
| Body Colored Door handles                   |
| Chrome Tailgate handles                     |
| Centre Mounted Roof Antenna                 |
| B-pillar Black-out Film                     |
| Rear Bumper                                 |
| AC Air Vents with Glossy Black finish       |
| PERFORMANCE                                 |
| Isuzu Gravity Response Intelligent Platform |
| Powerful Engine with Flat Torque Curve      |
| High Ride Suspension                        |