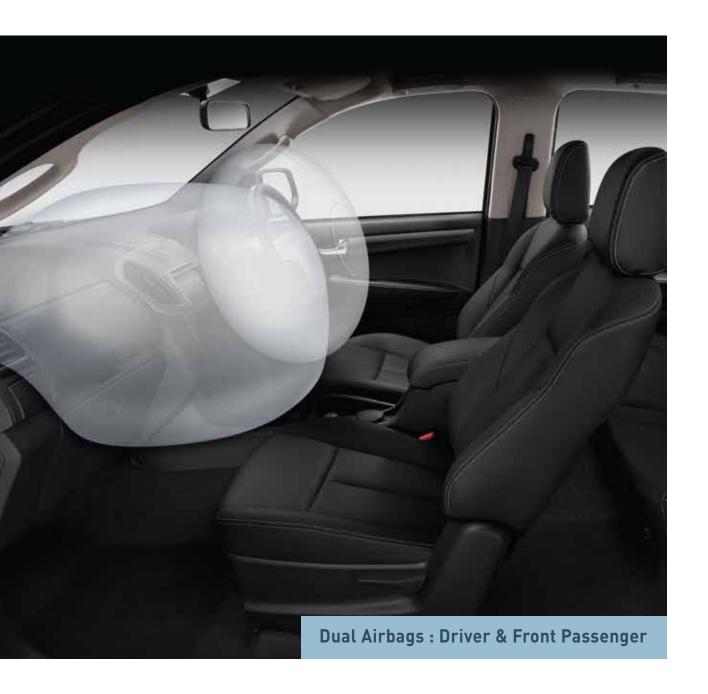

| COMFORT AND CONVENIENCE                                                                                                                                                                                                                                                                                                                                                                                                                                                                                                                                                      |
|------------------------------------------------------------------------------------------------------------------------------------------------------------------------------------------------------------------------------------------------------------------------------------------------------------------------------------------------------------------------------------------------------------------------------------------------------------------------------------------------------------------------------------------------------------------------------|
| Idle Stop System (ISS)                                                                                                                                                                                                                                                                                                                                                                                                                                                                                                                                                       |
| Automatic Climate Control Air Condition with Integrated controls                                                                                                                                                                                                                                                                                                                                                                                                                                                                                                             |
| Twin-Cockpit Ergonomic Cabin Design                                                                                                                                                                                                                                                                                                                                                                                                                                                                                                                                          |
| Central locking with key                                                                                                                                                                                                                                                                                                                                                                                                                                                                                                                                                     |
| Front Wrap-around Bucket Seat                                                                                                                                                                                                                                                                                                                                                                                                                                                                                                                                                |
| 6-way Manually Adjustable Driver seat                                                                                                                                                                                                                                                                                                                                                                                                                                                                                                                                        |
| Adjustable Headrests                                                                                                                                                                                                                                                                                                                                                                                                                                                                                                                                                         |
| High Quality Fabric Upholstery                                                                                                                                                                                                                                                                                                                                                                                                                                                                                                                                               |
| AC with Pollen filters                                                                                                                                                                                                                                                                                                                                                                                                                                                                                                                                                       |
| 4 speakers with pre-wiring (Front door & dash)                                                                                                                                                                                                                                                                                                                                                                                                                                                                                                                               |
| 3D Electro-luminescent Meters with Multi-information Display (MID)                                                                                                                                                                                                                                                                                                                                                                                                                                                                                                           |
| Flexible Rear Seat - Foldable with 60:40 Tip-Up                                                                                                                                                                                                                                                                                                                                                                                                                                                                                                                              |
| Multiple Cup Holders and Storage Compartments                                                                                                                                                                                                                                                                                                                                                                                                                                                                                                                                |
| 2 Power Outlets (Centre Console & 2 <sup>nd</sup> row Floor console)                                                                                                                                                                                                                                                                                                                                                                                                                                                                                                         |
| 3 USB ports                                                                                                                                                                                                                                                                                                                                                                                                                                                                                                                                                                  |
| Auto down power windows                                                                                                                                                                                                                                                                                                                                                                                                                                                                                                                                                      |
| Gear Shift Indicator                                                                                                                                                                                                                                                                                                                                                                                                                                                                                                                                                         |
| Vanity Mirror on Passenger sun visor                                                                                                                                                                                                                                                                                                                                                                                                                                                                                                                                         |
| Coat Hooks                                                                                                                                                                                                                                                                                                                                                                                                                                                                                                                                                                   |
| Overhead Dome lamp                                                                                                                                                                                                                                                                                                                                                                                                                                                                                                                                                           |
| DPD & SCR Level Indicators                                                                                                                                                                                                                                                                                                                                                                                                                                                                                                                                                   |
|                                                                                                                                                                                                                                                                                                                                                                                                                                                                                                                                                                              |
| SAFETY AND SECURITY                                                                                                                                                                                                                                                                                                                                                                                                                                                                                                                                                          |
| Anti-skid Brake System (ABS) with Electronic Brakeforce Distribution (EBD)                                                                                                                                                                                                                                                                                                                                                                                                                                                                                                   |
| Anti-skid Brake System (ABS) with Electronic Brakeforce Distribution (EBD) Emergency Brake Assist (EBA)                                                                                                                                                                                                                                                                                                                                                                                                                                                                      |
| Anti-skid Brake System (ABS) with Electronic Brakeforce Distribution (EBD) Emergency Brake Assist (EBA) Brake Override System (BOS)                                                                                                                                                                                                                                                                                                                                                                                                                                          |
| Anti-skid Brake System (ABS) with Electronic Brakeforce Distribution (EBD) Emergency Brake Assist (EBA) Brake Override System (BOS) Dual Front Airbags                                                                                                                                                                                                                                                                                                                                                                                                                       |
| Anti-skid Brake System (ABS) with Electronic Brakeforce Distribution (EBD) Emergency Brake Assist (EBA) Brake Override System (BOS) Dual Front Airbags Pre-Tensioners with Load Limiters for Front Seat Belts                                                                                                                                                                                                                                                                                                                                                                |
| Anti-skid Brake System (ABS) with Electronic Brakeforce Distribution (EBD)  Emergency Brake Assist (EBA)  Brake Override System (BOS)  Dual Front Airbags  Pre-Tensioners with Load Limiters for Front Seat Belts  ISOFIX Anchorages for child Seat                                                                                                                                                                                                                                                                                                                          |
| Anti-skid Brake System (ABS) with Electronic Brakeforce Distribution (EBD)  Emergency Brake Assist (EBA)  Brake Override System (BOS)  Dual Front Airbags  Pre-Tensioners with Load Limiters for Front Seat Belts  ISOFIX Anchorages for child Seat  Rear Door Child Lock                                                                                                                                                                                                                                                                                                    |
| Anti-skid Brake System (ABS) with Electronic Brakeforce Distribution (EBD)  Emergency Brake Assist (EBA)  Brake Override System (BOS)  Dual Front Airbags  Pre-Tensioners with Load Limiters for Front Seat Belts  ISOFIX Anchorages for child Seat  Rear Door Child Lock  Engine Immobiliser                                                                                                                                                                                                                                                                                |
| Anti-skid Brake System (ABS) with Electronic Brakeforce Distribution (EBD)  Emergency Brake Assist (EBA)  Brake Override System (BOS)  Dual Front Airbags  Pre-Tensioners with Load Limiters for Front Seat Belts  ISOFIX Anchorages for child Seat  Rear Door Child Lock  Engine Immobiliser  Pedestrian Friendly Front Fascia                                                                                                                                                                                                                                              |
| Anti-skid Brake System (ABS) with Electronic Brakeforce Distribution (EBD)  Emergency Brake Assist (EBA)  Brake Override System (BOS)  Dual Front Airbags  Pre-Tensioners with Load Limiters for Front Seat Belts  ISOFIX Anchorages for child Seat  Rear Door Child Lock  Engine Immobiliser  Pedestrian Friendly Front Fascia  High Tensile Steel Body with Tailor-Welded Blanks                                                                                                                                                                                           |
| Anti-skid Brake System (ABS) with Electronic Brakeforce Distribution (EBD)  Emergency Brake Assist (EBA)  Brake Override System (BOS)  Dual Front Airbags  Pre-Tensioners with Load Limiters for Front Seat Belts  ISOFIX Anchorages for child Seat  Rear Door Child Lock  Engine Immobiliser  Pedestrian Friendly Front Fascia  High Tensile Steel Body with Tailor-Welded Blanks  Side Anti-intrusion Bars                                                                                                                                                                 |
| Anti-skid Brake System (ABS) with Electronic Brakeforce Distribution (EBD)  Emergency Brake Assist (EBA)  Brake Override System (BOS)  Dual Front Airbags  Pre-Tensioners with Load Limiters for Front Seat Belts  ISOFIX Anchorages for child Seat  Rear Door Child Lock  Engine Immobiliser  Pedestrian Friendly Front Fascia  High Tensile Steel Body with Tailor-Welded Blanks  Side Anti-intrusion Bars  Chassis and Cabin with Crumple Zones                                                                                                                           |
| Anti-skid Brake System (ABS) with Electronic Brakeforce Distribution (EBD)  Emergency Brake Assist (EBA)  Brake Override System (BOS)  Dual Front Airbags  Pre-Tensioners with Load Limiters for Front Seat Belts  ISOFIX Anchorages for child Seat  Rear Door Child Lock  Engine Immobiliser  Pedestrian Friendly Front Fascia  High Tensile Steel Body with Tailor-Welded Blanks  Side Anti-intrusion Bars  Chassis and Cabin with Crumple Zones  Collapsible Steering Column                                                                                              |
| Anti-skid Brake System (ABS) with Electronic Brakeforce Distribution (EBD)  Emergency Brake Assist (EBA)  Brake Override System (BOS)  Dual Front Airbags  Pre-Tensioners with Load Limiters for Front Seat Belts  ISOFIX Anchorages for child Seat  Rear Door Child Lock  Engine Immobiliser  Pedestrian Friendly Front Fascia  High Tensile Steel Body with Tailor-Welded Blanks  Side Anti-intrusion Bars  Chassis and Cabin with Crumple Zones  Collapsible Steering Column  Driver & Passenger Seat Belt Warning                                                        |
| Anti-skid Brake System (ABS) with Electronic Brakeforce Distribution (EBD)  Emergency Brake Assist (EBA)  Brake Override System (BOS)  Dual Front Airbags  Pre-Tensioners with Load Limiters for Front Seat Belts  ISOFIX Anchorages for child Seat  Rear Door Child Lock  Engine Immobiliser  Pedestrian Friendly Front Fascia  High Tensile Steel Body with Tailor-Welded Blanks  Side Anti-intrusion Bars  Chassis and Cabin with Crumple Zones  Collapsible Steering Column  Driver & Passenger Seat Belt Warning  Engine Cover                                          |
| Anti-skid Brake System (ABS) with Electronic Brakeforce Distribution (EBD)  Emergency Brake Assist (EBA)  Brake Override System (BOS)  Dual Front Airbags  Pre-Tensioners with Load Limiters for Front Seat Belts  ISOFIX Anchorages for child Seat  Rear Door Child Lock  Engine Immobiliser  Pedestrian Friendly Front Fascia  High Tensile Steel Body with Tailor-Welded Blanks  Side Anti-intrusion Bars  Chassis and Cabin with Crumple Zones  Collapsible Steering Column  Driver & Passenger Seat Belt Warning  Engine Cover  Wheel Cover                             |
| Anti-skid Brake System (ABS) with Electronic Brakeforce Distribution (EBD)  Emergency Brake Assist (EBA)  Brake Override System (BOS)  Dual Front Airbags  Pre-Tensioners with Load Limiters for Front Seat Belts  ISOFIX Anchorages for child Seat  Rear Door Child Lock  Engine Immobiliser  Pedestrian Friendly Front Fascia  High Tensile Steel Body with Tailor-Welded Blanks  Side Anti-intrusion Bars  Chassis and Cabin with Crumple Zones  Collapsible Steering Column  Driver & Passenger Seat Belt Warning  Engine Cover  Wheel Cover  Steel Underbody Protection |
| Anti-skid Brake System (ABS) with Electronic Brakeforce Distribution (EBD)  Emergency Brake Assist (EBA)  Brake Override System (BOS)  Dual Front Airbags  Pre-Tensioners with Load Limiters for Front Seat Belts  ISOFIX Anchorages for child Seat  Rear Door Child Lock  Engine Immobiliser  Pedestrian Friendly Front Fascia  High Tensile Steel Body with Tailor-Welded Blanks  Side Anti-intrusion Bars  Chassis and Cabin with Crumple Zones  Collapsible Steering Column  Driver & Passenger Seat Belt Warning  Engine Cover  Wheel Cover                             |