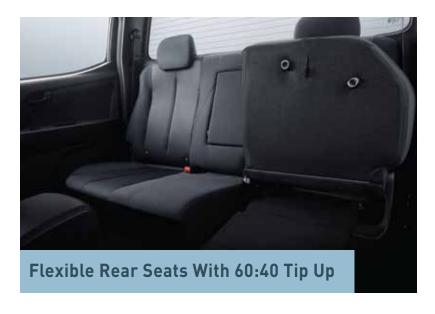

| COMFORT AND CONVENIENCE                                                                                                                                                                                                                                                                                                                                                                                                                                                                                                                                                      |
|------------------------------------------------------------------------------------------------------------------------------------------------------------------------------------------------------------------------------------------------------------------------------------------------------------------------------------------------------------------------------------------------------------------------------------------------------------------------------------------------------------------------------------------------------------------------------|
| Idle Stop System (ISS)                                                                                                                                                                                                                                                                                                                                                                                                                                                                                                                                                       |
| Automatic Climate Control Air Condition with Integrated controls                                                                                                                                                                                                                                                                                                                                                                                                                                                                                                             |
| Twin-Cockpit Ergonomic Cabin Design                                                                                                                                                                                                                                                                                                                                                                                                                                                                                                                                          |
| Central locking with key                                                                                                                                                                                                                                                                                                                                                                                                                                                                                                                                                     |
| Front Wrap-around Bucket Seat                                                                                                                                                                                                                                                                                                                                                                                                                                                                                                                                                |
| 6-way Manually Adjustable Driver seat                                                                                                                                                                                                                                                                                                                                                                                                                                                                                                                                        |
| Adjustable Headrests                                                                                                                                                                                                                                                                                                                                                                                                                                                                                                                                                         |
| High Quality Fabric Upholstery                                                                                                                                                                                                                                                                                                                                                                                                                                                                                                                                               |
| AC with Pollen filters                                                                                                                                                                                                                                                                                                                                                                                                                                                                                                                                                       |
| 4 speakers with pre-wiring (Front door & dash)                                                                                                                                                                                                                                                                                                                                                                                                                                                                                                                               |
| 3D Electro-luminescent Meters with Multi-information Display (MID)                                                                                                                                                                                                                                                                                                                                                                                                                                                                                                           |
| Flexible Rear Seat - Foldable with 60:40 Tip-Up                                                                                                                                                                                                                                                                                                                                                                                                                                                                                                                              |
| Multiple Cup Holders and Storage Compartments                                                                                                                                                                                                                                                                                                                                                                                                                                                                                                                                |
| 2 Power Outlets (Centre Console & 2 <sup>nd</sup> row Floor console)                                                                                                                                                                                                                                                                                                                                                                                                                                                                                                         |
| 3 USB ports                                                                                                                                                                                                                                                                                                                                                                                                                                                                                                                                                                  |
| Auto down power windows                                                                                                                                                                                                                                                                                                                                                                                                                                                                                                                                                      |
| Gear Shift Indicator                                                                                                                                                                                                                                                                                                                                                                                                                                                                                                                                                         |
| Vanity Mirror on Passenger sun visor                                                                                                                                                                                                                                                                                                                                                                                                                                                                                                                                         |
| Coat Hooks                                                                                                                                                                                                                                                                                                                                                                                                                                                                                                                                                                   |
| Overhead Dome lamp                                                                                                                                                                                                                                                                                                                                                                                                                                                                                                                                                           |
| DPD & SCR Level Indicators                                                                                                                                                                                                                                                                                                                                                                                                                                                                                                                                                   |
|                                                                                                                                                                                                                                                                                                                                                                                                                                                                                                                                                                              |
| SAFETY AND SECURITY                                                                                                                                                                                                                                                                                                                                                                                                                                                                                                                                                          |
| Anti-skid Brake System (ABS) with Electronic Brakeforce Distribution (EBD)                                                                                                                                                                                                                                                                                                                                                                                                                                                                                                   |
| Anti-skid Brake System (ABS) with Electronic Brakeforce Distribution (EBD) Emergency Brake Assist (EBA)                                                                                                                                                                                                                                                                                                                                                                                                                                                                      |
| Anti-skid Brake System (ABS) with Electronic Brakeforce Distribution (EBD) Emergency Brake Assist (EBA) Brake Override System (BOS)                                                                                                                                                                                                                                                                                                                                                                                                                                          |
| Anti-skid Brake System (ABS) with Electronic Brakeforce Distribution (EBD) Emergency Brake Assist (EBA) Brake Override System (BOS) Dual Front Airbags                                                                                                                                                                                                                                                                                                                                                                                                                       |
| Anti-skid Brake System (ABS) with Electronic Brakeforce Distribution (EBD) Emergency Brake Assist (EBA) Brake Override System (BOS) Dual Front Airbags Pre-Tensioners with Load Limiters for Front Seat Belts                                                                                                                                                                                                                                                                                                                                                                |
| Anti-skid Brake System (ABS) with Electronic Brakeforce Distribution (EBD)  Emergency Brake Assist (EBA)  Brake Override System (BOS)  Dual Front Airbags  Pre-Tensioners with Load Limiters for Front Seat Belts  ISOFIX Anchorages for child Seat                                                                                                                                                                                                                                                                                                                          |
| Anti-skid Brake System (ABS) with Electronic Brakeforce Distribution (EBD)  Emergency Brake Assist (EBA)  Brake Override System (BOS)  Dual Front Airbags  Pre-Tensioners with Load Limiters for Front Seat Belts  ISOFIX Anchorages for child Seat  Rear Door Child Lock                                                                                                                                                                                                                                                                                                    |
| Anti-skid Brake System (ABS) with Electronic Brakeforce Distribution (EBD)  Emergency Brake Assist (EBA)  Brake Override System (BOS)  Dual Front Airbags  Pre-Tensioners with Load Limiters for Front Seat Belts  ISOFIX Anchorages for child Seat  Rear Door Child Lock  Engine Immobiliser                                                                                                                                                                                                                                                                                |
| Anti-skid Brake System (ABS) with Electronic Brakeforce Distribution (EBD)  Emergency Brake Assist (EBA)  Brake Override System (BOS)  Dual Front Airbags  Pre-Tensioners with Load Limiters for Front Seat Belts  ISOFIX Anchorages for child Seat  Rear Door Child Lock  Engine Immobiliser  Pedestrian Friendly Front Fascia                                                                                                                                                                                                                                              |
| Anti-skid Brake System (ABS) with Electronic Brakeforce Distribution (EBD)  Emergency Brake Assist (EBA)  Brake Override System (BOS)  Dual Front Airbags  Pre-Tensioners with Load Limiters for Front Seat Belts  ISOFIX Anchorages for child Seat  Rear Door Child Lock  Engine Immobiliser  Pedestrian Friendly Front Fascia  High Tensile Steel Body with Tailor-Welded Blanks                                                                                                                                                                                           |
| Anti-skid Brake System (ABS) with Electronic Brakeforce Distribution (EBD)  Emergency Brake Assist (EBA)  Brake Override System (BOS)  Dual Front Airbags  Pre-Tensioners with Load Limiters for Front Seat Belts  ISOFIX Anchorages for child Seat  Rear Door Child Lock  Engine Immobiliser  Pedestrian Friendly Front Fascia  High Tensile Steel Body with Tailor-Welded Blanks  Side Anti-intrusion Bars                                                                                                                                                                 |
| Anti-skid Brake System (ABS) with Electronic Brakeforce Distribution (EBD)  Emergency Brake Assist (EBA)  Brake Override System (BOS)  Dual Front Airbags  Pre-Tensioners with Load Limiters for Front Seat Belts  ISOFIX Anchorages for child Seat  Rear Door Child Lock  Engine Immobiliser  Pedestrian Friendly Front Fascia  High Tensile Steel Body with Tailor-Welded Blanks  Side Anti-intrusion Bars  Chassis and Cabin with Crumple Zones                                                                                                                           |
| Anti-skid Brake System (ABS) with Electronic Brakeforce Distribution (EBD)  Emergency Brake Assist (EBA)  Brake Override System (BOS)  Dual Front Airbags  Pre-Tensioners with Load Limiters for Front Seat Belts  ISOFIX Anchorages for child Seat  Rear Door Child Lock  Engine Immobiliser  Pedestrian Friendly Front Fascia  High Tensile Steel Body with Tailor-Welded Blanks  Side Anti-intrusion Bars  Chassis and Cabin with Crumple Zones  Collapsible Steering Column                                                                                              |
| Anti-skid Brake System (ABS) with Electronic Brakeforce Distribution (EBD)  Emergency Brake Assist (EBA)  Brake Override System (BOS)  Dual Front Airbags  Pre-Tensioners with Load Limiters for Front Seat Belts  ISOFIX Anchorages for child Seat  Rear Door Child Lock  Engine Immobiliser  Pedestrian Friendly Front Fascia  High Tensile Steel Body with Tailor-Welded Blanks  Side Anti-intrusion Bars  Chassis and Cabin with Crumple Zones  Collapsible Steering Column  Driver & Passenger Seat Belt Warning                                                        |
| Anti-skid Brake System (ABS) with Electronic Brakeforce Distribution (EBD)  Emergency Brake Assist (EBA)  Brake Override System (BOS)  Dual Front Airbags  Pre-Tensioners with Load Limiters for Front Seat Belts  ISOFIX Anchorages for child Seat  Rear Door Child Lock  Engine Immobiliser  Pedestrian Friendly Front Fascia  High Tensile Steel Body with Tailor-Welded Blanks  Side Anti-intrusion Bars  Chassis and Cabin with Crumple Zones  Collapsible Steering Column  Driver & Passenger Seat Belt Warning  Engine Cover                                          |
| Anti-skid Brake System (ABS) with Electronic Brakeforce Distribution (EBD)  Emergency Brake Assist (EBA)  Brake Override System (BOS)  Dual Front Airbags  Pre-Tensioners with Load Limiters for Front Seat Belts  ISOFIX Anchorages for child Seat  Rear Door Child Lock  Engine Immobiliser  Pedestrian Friendly Front Fascia  High Tensile Steel Body with Tailor-Welded Blanks  Side Anti-intrusion Bars  Chassis and Cabin with Crumple Zones  Collapsible Steering Column  Driver & Passenger Seat Belt Warning  Engine Cover  Wheel Cover                             |
| Anti-skid Brake System (ABS) with Electronic Brakeforce Distribution (EBD)  Emergency Brake Assist (EBA)  Brake Override System (BOS)  Dual Front Airbags  Pre-Tensioners with Load Limiters for Front Seat Belts  ISOFIX Anchorages for child Seat  Rear Door Child Lock  Engine Immobiliser  Pedestrian Friendly Front Fascia  High Tensile Steel Body with Tailor-Welded Blanks  Side Anti-intrusion Bars  Chassis and Cabin with Crumple Zones  Collapsible Steering Column  Driver & Passenger Seat Belt Warning  Engine Cover  Wheel Cover  Steel Underbody Protection |
| Anti-skid Brake System (ABS) with Electronic Brakeforce Distribution (EBD)  Emergency Brake Assist (EBA)  Brake Override System (BOS)  Dual Front Airbags  Pre-Tensioners with Load Limiters for Front Seat Belts  ISOFIX Anchorages for child Seat  Rear Door Child Lock  Engine Immobiliser  Pedestrian Friendly Front Fascia  High Tensile Steel Body with Tailor-Welded Blanks  Side Anti-intrusion Bars  Chassis and Cabin with Crumple Zones  Collapsible Steering Column  Driver & Passenger Seat Belt Warning  Engine Cover  Wheel Cover                             |