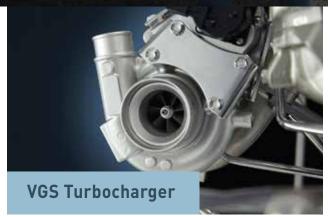

### **SPECIFICATIONS & FEATURES**

| SPECIFICATIONS                  |                                                       |
|---------------------------------|-------------------------------------------------------|
| ENGINE                          |                                                       |
| Type                            | 4 Cylinder, Common Rail, VGS Turbo Intercooled Diesel |
| Engine Displacement             | 1898 cm <sup>3</sup>                                  |
| Max Power                       | 120 kW (163 hp) @ 377 rad/s (3600 rpm)                |
| Max Torque                      | 360 Nm @ 209 - 262 rad/s (2000-2500 rpm)              |
| TRANSMISSION                    |                                                       |
| Drive Type                      | 2WD System                                            |
| No. of Speeds, Shift Type       | 6 Speed, Manual                                       |
| SUSPENSION                      |                                                       |
| Front                           | Independent Double Wishbone, Coil Spring              |
| Rear                            | Soft Ride, Leaf Spring                                |
| WHEEL                           |                                                       |
| Tyre Size                       | 245/70 R16                                            |
| Tyre Type                       | Radial, Tubeless                                      |
| Rim Type                        | Steel                                                 |
| BRAKES AND STEERING             |                                                       |
| Front Brake Type                | Ventilated Disc with Twin-Pot Calipers                |
| Rear Brake Type                 | Drum                                                  |
| Steering Type                   | Hydraulic Power Assist with Tilt Adjustment           |
| DIMENSIONS                      |                                                       |
| Overall Vehicle (LxWxH)         | 5295 mm x 1860 mm x 1785 mm                           |
| Wheelbase                       | 3095 mm                                               |
| Deck Inner (LxWxH)              | 1485 mm x 1530 mm x 465 mm                            |
| Track Front/Rear                | 1570 mm                                               |
| Seating Capacity (Incl. Driver) | 5                                                     |
| WEIGHT                          |                                                       |
| Deck Carrying Capacity          | 225 kg                                                |
| Kerb Weight                     | 1835 kg                                               |