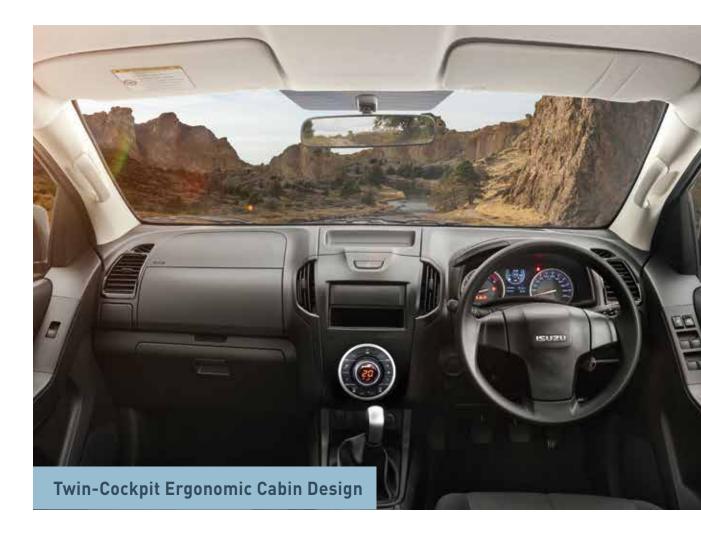

| COMFORT AND CONVENIENCE                                                                                                                                                                                                                                                                                                                                                                                                                                                                                                                                                      |
|------------------------------------------------------------------------------------------------------------------------------------------------------------------------------------------------------------------------------------------------------------------------------------------------------------------------------------------------------------------------------------------------------------------------------------------------------------------------------------------------------------------------------------------------------------------------------|
| Idle Stop System (ISS)                                                                                                                                                                                                                                                                                                                                                                                                                                                                                                                                                       |
| Automatic Climate Control Air Condition with Integrated controls                                                                                                                                                                                                                                                                                                                                                                                                                                                                                                             |
| Twin-Cockpit Ergonomic Cabin Design                                                                                                                                                                                                                                                                                                                                                                                                                                                                                                                                          |
| Central locking with key                                                                                                                                                                                                                                                                                                                                                                                                                                                                                                                                                     |
| Front Wrap-around Bucket Seat                                                                                                                                                                                                                                                                                                                                                                                                                                                                                                                                                |
| 6-way Manually Adjustable Driver seat                                                                                                                                                                                                                                                                                                                                                                                                                                                                                                                                        |
| Adjustable Headrests                                                                                                                                                                                                                                                                                                                                                                                                                                                                                                                                                         |
| High Quality Fabric Upholstery                                                                                                                                                                                                                                                                                                                                                                                                                                                                                                                                               |
| AC with Pollen filters                                                                                                                                                                                                                                                                                                                                                                                                                                                                                                                                                       |
| 4 speakers with pre-wiring (Front door & dash)                                                                                                                                                                                                                                                                                                                                                                                                                                                                                                                               |
| 3D Electro-luminescent Meters with Multi-information Display (MID)                                                                                                                                                                                                                                                                                                                                                                                                                                                                                                           |
| Flexible Rear Seat - Foldable with 60:40 Tip-Up                                                                                                                                                                                                                                                                                                                                                                                                                                                                                                                              |
| Multiple Cup Holders and Storage Compartments                                                                                                                                                                                                                                                                                                                                                                                                                                                                                                                                |
| 2 Power Outlets (Centre Console & 2 <sup>nd</sup> row Floor console)                                                                                                                                                                                                                                                                                                                                                                                                                                                                                                         |
| 3 USB ports                                                                                                                                                                                                                                                                                                                                                                                                                                                                                                                                                                  |
| Auto down power windows                                                                                                                                                                                                                                                                                                                                                                                                                                                                                                                                                      |
| Gear Shift Indicator                                                                                                                                                                                                                                                                                                                                                                                                                                                                                                                                                         |
| Vanity Mirror on Passenger sun visor                                                                                                                                                                                                                                                                                                                                                                                                                                                                                                                                         |
| Coat Hooks                                                                                                                                                                                                                                                                                                                                                                                                                                                                                                                                                                   |
| Overhead Dome lamp                                                                                                                                                                                                                                                                                                                                                                                                                                                                                                                                                           |
| DPD & SCR Level Indicators                                                                                                                                                                                                                                                                                                                                                                                                                                                                                                                                                   |
|                                                                                                                                                                                                                                                                                                                                                                                                                                                                                                                                                                              |
| SAFETY AND SECURITY                                                                                                                                                                                                                                                                                                                                                                                                                                                                                                                                                          |
| Anti-skid Brake System (ABS) with Electronic Brakeforce Distribution (EBD)                                                                                                                                                                                                                                                                                                                                                                                                                                                                                                   |
| Anti-skid Brake System (ABS) with Electronic Brakeforce Distribution (EBD) Emergency Brake Assist (EBA)                                                                                                                                                                                                                                                                                                                                                                                                                                                                      |
| Anti-skid Brake System (ABS) with Electronic Brakeforce Distribution (EBD) Emergency Brake Assist (EBA) Brake Override System (BOS)                                                                                                                                                                                                                                                                                                                                                                                                                                          |
| Anti-skid Brake System (ABS) with Electronic Brakeforce Distribution (EBD) Emergency Brake Assist (EBA) Brake Override System (BOS) Dual Front Airbags                                                                                                                                                                                                                                                                                                                                                                                                                       |
| Anti-skid Brake System (ABS) with Electronic Brakeforce Distribution (EBD) Emergency Brake Assist (EBA) Brake Override System (BOS) Dual Front Airbags Pre-Tensioners with Load Limiters for Front Seat Belts                                                                                                                                                                                                                                                                                                                                                                |
| Anti-skid Brake System (ABS) with Electronic Brakeforce Distribution (EBD)  Emergency Brake Assist (EBA)  Brake Override System (BOS)  Dual Front Airbags  Pre-Tensioners with Load Limiters for Front Seat Belts  ISOFIX Anchorages for child Seat                                                                                                                                                                                                                                                                                                                          |
| Anti-skid Brake System (ABS) with Electronic Brakeforce Distribution (EBD)  Emergency Brake Assist (EBA)  Brake Override System (BOS)  Dual Front Airbags  Pre-Tensioners with Load Limiters for Front Seat Belts  ISOFIX Anchorages for child Seat  Rear Door Child Lock                                                                                                                                                                                                                                                                                                    |
| Anti-skid Brake System (ABS) with Electronic Brakeforce Distribution (EBD)  Emergency Brake Assist (EBA)  Brake Override System (BOS)  Dual Front Airbags  Pre-Tensioners with Load Limiters for Front Seat Belts  ISOFIX Anchorages for child Seat  Rear Door Child Lock  Engine Immobiliser                                                                                                                                                                                                                                                                                |
| Anti-skid Brake System (ABS) with Electronic Brakeforce Distribution (EBD)  Emergency Brake Assist (EBA)  Brake Override System (BOS)  Dual Front Airbags  Pre-Tensioners with Load Limiters for Front Seat Belts  ISOFIX Anchorages for child Seat  Rear Door Child Lock  Engine Immobiliser  Pedestrian Friendly Front Fascia                                                                                                                                                                                                                                              |
| Anti-skid Brake System (ABS) with Electronic Brakeforce Distribution (EBD)  Emergency Brake Assist (EBA)  Brake Override System (BOS)  Dual Front Airbags  Pre-Tensioners with Load Limiters for Front Seat Belts  ISOFIX Anchorages for child Seat  Rear Door Child Lock  Engine Immobiliser  Pedestrian Friendly Front Fascia  High Tensile Steel Body with Tailor-Welded Blanks                                                                                                                                                                                           |
| Anti-skid Brake System (ABS) with Electronic Brakeforce Distribution (EBD)  Emergency Brake Assist (EBA)  Brake Override System (BOS)  Dual Front Airbags  Pre-Tensioners with Load Limiters for Front Seat Belts  ISOFIX Anchorages for child Seat  Rear Door Child Lock  Engine Immobiliser  Pedestrian Friendly Front Fascia  High Tensile Steel Body with Tailor-Welded Blanks  Side Anti-intrusion Bars                                                                                                                                                                 |
| Anti-skid Brake System (ABS) with Electronic Brakeforce Distribution (EBD)  Emergency Brake Assist (EBA)  Brake Override System (BOS)  Dual Front Airbags  Pre-Tensioners with Load Limiters for Front Seat Belts  ISOFIX Anchorages for child Seat  Rear Door Child Lock  Engine Immobiliser  Pedestrian Friendly Front Fascia  High Tensile Steel Body with Tailor-Welded Blanks  Side Anti-intrusion Bars  Chassis and Cabin with Crumple Zones                                                                                                                           |
| Anti-skid Brake System (ABS) with Electronic Brakeforce Distribution (EBD)  Emergency Brake Assist (EBA)  Brake Override System (BOS)  Dual Front Airbags  Pre-Tensioners with Load Limiters for Front Seat Belts  ISOFIX Anchorages for child Seat  Rear Door Child Lock  Engine Immobiliser  Pedestrian Friendly Front Fascia  High Tensile Steel Body with Tailor-Welded Blanks  Side Anti-intrusion Bars  Chassis and Cabin with Crumple Zones  Collapsible Steering Column                                                                                              |
| Anti-skid Brake System (ABS) with Electronic Brakeforce Distribution (EBD)  Emergency Brake Assist (EBA)  Brake Override System (BOS)  Dual Front Airbags  Pre-Tensioners with Load Limiters for Front Seat Belts  ISOFIX Anchorages for child Seat  Rear Door Child Lock  Engine Immobiliser  Pedestrian Friendly Front Fascia  High Tensile Steel Body with Tailor-Welded Blanks  Side Anti-intrusion Bars  Chassis and Cabin with Crumple Zones  Collapsible Steering Column  Driver & Passenger Seat Belt Warning                                                        |
| Anti-skid Brake System (ABS) with Electronic Brakeforce Distribution (EBD)  Emergency Brake Assist (EBA)  Brake Override System (BOS)  Dual Front Airbags  Pre-Tensioners with Load Limiters for Front Seat Belts  ISOFIX Anchorages for child Seat  Rear Door Child Lock  Engine Immobiliser  Pedestrian Friendly Front Fascia  High Tensile Steel Body with Tailor-Welded Blanks  Side Anti-intrusion Bars  Chassis and Cabin with Crumple Zones  Collapsible Steering Column  Driver & Passenger Seat Belt Warning  Engine Cover                                          |
| Anti-skid Brake System (ABS) with Electronic Brakeforce Distribution (EBD)  Emergency Brake Assist (EBA)  Brake Override System (BOS)  Dual Front Airbags  Pre-Tensioners with Load Limiters for Front Seat Belts  ISOFIX Anchorages for child Seat  Rear Door Child Lock  Engine Immobiliser  Pedestrian Friendly Front Fascia  High Tensile Steel Body with Tailor-Welded Blanks  Side Anti-intrusion Bars  Chassis and Cabin with Crumple Zones  Collapsible Steering Column  Driver & Passenger Seat Belt Warning  Engine Cover  Wheel Cover                             |
| Anti-skid Brake System (ABS) with Electronic Brakeforce Distribution (EBD)  Emergency Brake Assist (EBA)  Brake Override System (BOS)  Dual Front Airbags  Pre-Tensioners with Load Limiters for Front Seat Belts  ISOFIX Anchorages for child Seat  Rear Door Child Lock  Engine Immobiliser  Pedestrian Friendly Front Fascia  High Tensile Steel Body with Tailor-Welded Blanks  Side Anti-intrusion Bars  Chassis and Cabin with Crumple Zones  Collapsible Steering Column  Driver & Passenger Seat Belt Warning  Engine Cover  Wheel Cover  Steel Underbody Protection |
| Anti-skid Brake System (ABS) with Electronic Brakeforce Distribution (EBD)  Emergency Brake Assist (EBA)  Brake Override System (BOS)  Dual Front Airbags  Pre-Tensioners with Load Limiters for Front Seat Belts  ISOFIX Anchorages for child Seat  Rear Door Child Lock  Engine Immobiliser  Pedestrian Friendly Front Fascia  High Tensile Steel Body with Tailor-Welded Blanks  Side Anti-intrusion Bars  Chassis and Cabin with Crumple Zones  Collapsible Steering Column  Driver & Passenger Seat Belt Warning  Engine Cover  Wheel Cover                             |