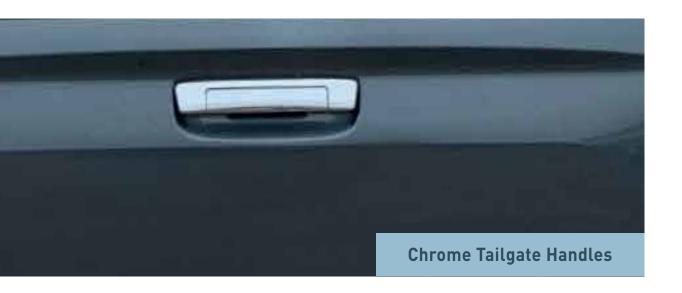

| FEATURES                                    |
|---------------------------------------------|
| STYLING                                     |
| Dark Grey Metallic Finish Grille            |
| Dark Grey Metallic Finish ORVMs             |
| Body Colored Door handles                   |
| Chrome Tailgate handles                     |
| Centre Mounted Roof Antenna                 |
| B-pillar Black-out Film                     |
| Rear Bumper                                 |
| AC Air Vents with Glossy Black finish       |
| PERFORMANCE                                 |
| Isuzu Gravity Response Intelligent Platform |
| Powerful Engine with Flat Torque Curve      |
| High Ride Suspension                        |