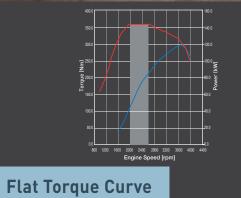

| FEATURES                                    |
|---------------------------------------------|
| STYLING                                     |
| Dark Grey Metallic Finish Grille            |
| Dark Grey Metallic Finish ORVMs             |
| Body Colored Door handles                   |
| Chrome Tailgate handles                     |
| Centre Mounted Roof Antenna                 |
| B-pillar Black-out Film                     |
| Rear Bumper                                 |
| AC Air Vents with Glossy Black finish       |
| PERFORMANCE                                 |
| Isuzu Gravity Response Intelligent Platform |
| Powerful Engine with Flat Torque Curve      |
| High Ride Suspension                        |