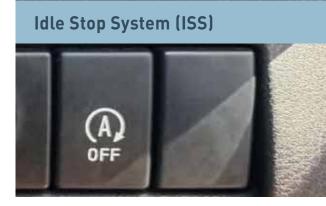

| COMFORT AND CONVENIENCE                                                                                                                                                                                                                                                                                                                                                                                                                                                                                                                                                      |
|------------------------------------------------------------------------------------------------------------------------------------------------------------------------------------------------------------------------------------------------------------------------------------------------------------------------------------------------------------------------------------------------------------------------------------------------------------------------------------------------------------------------------------------------------------------------------|
| Idle Stop System (ISS)                                                                                                                                                                                                                                                                                                                                                                                                                                                                                                                                                       |
| Automatic Climate Control Air Condition with Integrated controls                                                                                                                                                                                                                                                                                                                                                                                                                                                                                                             |
| Twin-Cockpit Ergonomic Cabin Design                                                                                                                                                                                                                                                                                                                                                                                                                                                                                                                                          |
| Central locking with key                                                                                                                                                                                                                                                                                                                                                                                                                                                                                                                                                     |
| Front Wrap-around Bucket Seat                                                                                                                                                                                                                                                                                                                                                                                                                                                                                                                                                |
| 6-way Manually Adjustable Driver seat                                                                                                                                                                                                                                                                                                                                                                                                                                                                                                                                        |
| Adjustable Headrests                                                                                                                                                                                                                                                                                                                                                                                                                                                                                                                                                         |
| High Quality Fabric Upholstery                                                                                                                                                                                                                                                                                                                                                                                                                                                                                                                                               |
| AC with Pollen filters                                                                                                                                                                                                                                                                                                                                                                                                                                                                                                                                                       |
| 4 speakers with pre-wiring (Front door & dash)                                                                                                                                                                                                                                                                                                                                                                                                                                                                                                                               |
| 3D Electro-luminescent Meters with Multi-information Display (MID)                                                                                                                                                                                                                                                                                                                                                                                                                                                                                                           |
| Flexible Rear Seat - Foldable with 60:40 Tip-Up                                                                                                                                                                                                                                                                                                                                                                                                                                                                                                                              |
| Multiple Cup Holders and Storage Compartments                                                                                                                                                                                                                                                                                                                                                                                                                                                                                                                                |
| 2 Power Outlets (Centre Console & 2 <sup>nd</sup> row Floor console)                                                                                                                                                                                                                                                                                                                                                                                                                                                                                                         |
| 3 USB ports                                                                                                                                                                                                                                                                                                                                                                                                                                                                                                                                                                  |
| Auto down power windows                                                                                                                                                                                                                                                                                                                                                                                                                                                                                                                                                      |
| Gear Shift Indicator                                                                                                                                                                                                                                                                                                                                                                                                                                                                                                                                                         |
| Vanity Mirror on Passenger sun visor                                                                                                                                                                                                                                                                                                                                                                                                                                                                                                                                         |
| Coat Hooks                                                                                                                                                                                                                                                                                                                                                                                                                                                                                                                                                                   |
| Overhead Dome lamp                                                                                                                                                                                                                                                                                                                                                                                                                                                                                                                                                           |
| DPD & SCR Level Indicators                                                                                                                                                                                                                                                                                                                                                                                                                                                                                                                                                   |
|                                                                                                                                                                                                                                                                                                                                                                                                                                                                                                                                                                              |
| SAFETY AND SECURITY                                                                                                                                                                                                                                                                                                                                                                                                                                                                                                                                                          |
| Anti-skid Brake System (ABS) with Electronic Brakeforce Distribution (EBD)                                                                                                                                                                                                                                                                                                                                                                                                                                                                                                   |
| Anti-skid Brake System (ABS) with Electronic Brakeforce Distribution (EBD) Emergency Brake Assist (EBA)                                                                                                                                                                                                                                                                                                                                                                                                                                                                      |
| Anti-skid Brake System (ABS) with Electronic Brakeforce Distribution (EBD) Emergency Brake Assist (EBA) Brake Override System (BOS)                                                                                                                                                                                                                                                                                                                                                                                                                                          |
| Anti-skid Brake System (ABS) with Electronic Brakeforce Distribution (EBD) Emergency Brake Assist (EBA) Brake Override System (BOS) Dual Front Airbags                                                                                                                                                                                                                                                                                                                                                                                                                       |
| Anti-skid Brake System (ABS) with Electronic Brakeforce Distribution (EBD) Emergency Brake Assist (EBA) Brake Override System (BOS) Dual Front Airbags Pre-Tensioners with Load Limiters for Front Seat Belts                                                                                                                                                                                                                                                                                                                                                                |
| Anti-skid Brake System (ABS) with Electronic Brakeforce Distribution (EBD)  Emergency Brake Assist (EBA)  Brake Override System (BOS)  Dual Front Airbags  Pre-Tensioners with Load Limiters for Front Seat Belts  ISOFIX Anchorages for child Seat                                                                                                                                                                                                                                                                                                                          |
| Anti-skid Brake System (ABS) with Electronic Brakeforce Distribution (EBD)  Emergency Brake Assist (EBA)  Brake Override System (BOS)  Dual Front Airbags  Pre-Tensioners with Load Limiters for Front Seat Belts  ISOFIX Anchorages for child Seat  Rear Door Child Lock                                                                                                                                                                                                                                                                                                    |
| Anti-skid Brake System (ABS) with Electronic Brakeforce Distribution (EBD)  Emergency Brake Assist (EBA)  Brake Override System (BOS)  Dual Front Airbags  Pre-Tensioners with Load Limiters for Front Seat Belts  ISOFIX Anchorages for child Seat  Rear Door Child Lock  Engine Immobiliser                                                                                                                                                                                                                                                                                |
| Anti-skid Brake System (ABS) with Electronic Brakeforce Distribution (EBD)  Emergency Brake Assist (EBA)  Brake Override System (BOS)  Dual Front Airbags  Pre-Tensioners with Load Limiters for Front Seat Belts  ISOFIX Anchorages for child Seat  Rear Door Child Lock  Engine Immobiliser  Pedestrian Friendly Front Fascia                                                                                                                                                                                                                                              |
| Anti-skid Brake System (ABS) with Electronic Brakeforce Distribution (EBD)  Emergency Brake Assist (EBA)  Brake Override System (BOS)  Dual Front Airbags  Pre-Tensioners with Load Limiters for Front Seat Belts  ISOFIX Anchorages for child Seat  Rear Door Child Lock  Engine Immobiliser  Pedestrian Friendly Front Fascia  High Tensile Steel Body with Tailor-Welded Blanks                                                                                                                                                                                           |
| Anti-skid Brake System (ABS) with Electronic Brakeforce Distribution (EBD)  Emergency Brake Assist (EBA)  Brake Override System (BOS)  Dual Front Airbags  Pre-Tensioners with Load Limiters for Front Seat Belts  ISOFIX Anchorages for child Seat  Rear Door Child Lock  Engine Immobiliser  Pedestrian Friendly Front Fascia  High Tensile Steel Body with Tailor-Welded Blanks  Side Anti-intrusion Bars                                                                                                                                                                 |
| Anti-skid Brake System (ABS) with Electronic Brakeforce Distribution (EBD)  Emergency Brake Assist (EBA)  Brake Override System (BOS)  Dual Front Airbags  Pre-Tensioners with Load Limiters for Front Seat Belts  ISOFIX Anchorages for child Seat  Rear Door Child Lock  Engine Immobiliser  Pedestrian Friendly Front Fascia  High Tensile Steel Body with Tailor-Welded Blanks  Side Anti-intrusion Bars  Chassis and Cabin with Crumple Zones                                                                                                                           |
| Anti-skid Brake System (ABS) with Electronic Brakeforce Distribution (EBD)  Emergency Brake Assist (EBA)  Brake Override System (BOS)  Dual Front Airbags  Pre-Tensioners with Load Limiters for Front Seat Belts  ISOFIX Anchorages for child Seat  Rear Door Child Lock  Engine Immobiliser  Pedestrian Friendly Front Fascia  High Tensile Steel Body with Tailor-Welded Blanks  Side Anti-intrusion Bars  Chassis and Cabin with Crumple Zones  Collapsible Steering Column                                                                                              |
| Anti-skid Brake System (ABS) with Electronic Brakeforce Distribution (EBD)  Emergency Brake Assist (EBA)  Brake Override System (BOS)  Dual Front Airbags  Pre-Tensioners with Load Limiters for Front Seat Belts  ISOFIX Anchorages for child Seat  Rear Door Child Lock  Engine Immobiliser  Pedestrian Friendly Front Fascia  High Tensile Steel Body with Tailor-Welded Blanks  Side Anti-intrusion Bars  Chassis and Cabin with Crumple Zones  Collapsible Steering Column  Driver & Passenger Seat Belt Warning                                                        |
| Anti-skid Brake System (ABS) with Electronic Brakeforce Distribution (EBD)  Emergency Brake Assist (EBA)  Brake Override System (BOS)  Dual Front Airbags  Pre-Tensioners with Load Limiters for Front Seat Belts  ISOFIX Anchorages for child Seat  Rear Door Child Lock  Engine Immobiliser  Pedestrian Friendly Front Fascia  High Tensile Steel Body with Tailor-Welded Blanks  Side Anti-intrusion Bars  Chassis and Cabin with Crumple Zones  Collapsible Steering Column  Driver & Passenger Seat Belt Warning  Engine Cover                                          |
| Anti-skid Brake System (ABS) with Electronic Brakeforce Distribution (EBD)  Emergency Brake Assist (EBA)  Brake Override System (BOS)  Dual Front Airbags  Pre-Tensioners with Load Limiters for Front Seat Belts  ISOFIX Anchorages for child Seat  Rear Door Child Lock  Engine Immobiliser  Pedestrian Friendly Front Fascia  High Tensile Steel Body with Tailor-Welded Blanks  Side Anti-intrusion Bars  Chassis and Cabin with Crumple Zones  Collapsible Steering Column  Driver & Passenger Seat Belt Warning  Engine Cover  Wheel Cover                             |
| Anti-skid Brake System (ABS) with Electronic Brakeforce Distribution (EBD)  Emergency Brake Assist (EBA)  Brake Override System (BOS)  Dual Front Airbags  Pre-Tensioners with Load Limiters for Front Seat Belts  ISOFIX Anchorages for child Seat  Rear Door Child Lock  Engine Immobiliser  Pedestrian Friendly Front Fascia  High Tensile Steel Body with Tailor-Welded Blanks  Side Anti-intrusion Bars  Chassis and Cabin with Crumple Zones  Collapsible Steering Column  Driver & Passenger Seat Belt Warning  Engine Cover  Wheel Cover  Steel Underbody Protection |
| Anti-skid Brake System (ABS) with Electronic Brakeforce Distribution (EBD)  Emergency Brake Assist (EBA)  Brake Override System (BOS)  Dual Front Airbags  Pre-Tensioners with Load Limiters for Front Seat Belts  ISOFIX Anchorages for child Seat  Rear Door Child Lock  Engine Immobiliser  Pedestrian Friendly Front Fascia  High Tensile Steel Body with Tailor-Welded Blanks  Side Anti-intrusion Bars  Chassis and Cabin with Crumple Zones  Collapsible Steering Column  Driver & Passenger Seat Belt Warning  Engine Cover  Wheel Cover                             |