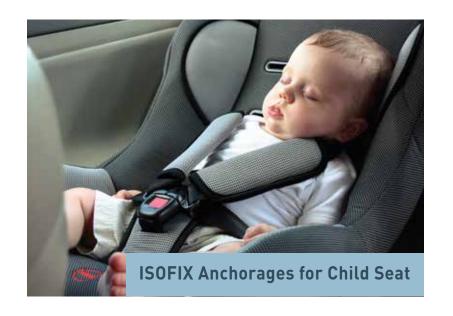

| COMFORT AND CONVENIENCE                                                                                                                                                                                                                                                                                                                                                                                                                                                                                                                                                      |
|------------------------------------------------------------------------------------------------------------------------------------------------------------------------------------------------------------------------------------------------------------------------------------------------------------------------------------------------------------------------------------------------------------------------------------------------------------------------------------------------------------------------------------------------------------------------------|
| Idle Stop System (ISS)                                                                                                                                                                                                                                                                                                                                                                                                                                                                                                                                                       |
| Automatic Climate Control Air Condition with Integrated controls                                                                                                                                                                                                                                                                                                                                                                                                                                                                                                             |
| Twin-Cockpit Ergonomic Cabin Design                                                                                                                                                                                                                                                                                                                                                                                                                                                                                                                                          |
| Central locking with key                                                                                                                                                                                                                                                                                                                                                                                                                                                                                                                                                     |
| Front Wrap-around Bucket Seat                                                                                                                                                                                                                                                                                                                                                                                                                                                                                                                                                |
| 6-way Manually Adjustable Driver seat                                                                                                                                                                                                                                                                                                                                                                                                                                                                                                                                        |
| Adjustable Headrests                                                                                                                                                                                                                                                                                                                                                                                                                                                                                                                                                         |
| High Quality Fabric Upholstery                                                                                                                                                                                                                                                                                                                                                                                                                                                                                                                                               |
| AC with Pollen filters                                                                                                                                                                                                                                                                                                                                                                                                                                                                                                                                                       |
| 4 speakers with pre-wiring (Front door & dash)                                                                                                                                                                                                                                                                                                                                                                                                                                                                                                                               |
| 3D Electro-luminescent Meters with Multi-information Display (MID)                                                                                                                                                                                                                                                                                                                                                                                                                                                                                                           |
| Flexible Rear Seat - Foldable with 60:40 Tip-Up                                                                                                                                                                                                                                                                                                                                                                                                                                                                                                                              |
| Multiple Cup Holders and Storage Compartments                                                                                                                                                                                                                                                                                                                                                                                                                                                                                                                                |
| 2 Power Outlets (Centre Console & 2 <sup>nd</sup> row Floor console)                                                                                                                                                                                                                                                                                                                                                                                                                                                                                                         |
| 3 USB ports                                                                                                                                                                                                                                                                                                                                                                                                                                                                                                                                                                  |
| Auto down power windows                                                                                                                                                                                                                                                                                                                                                                                                                                                                                                                                                      |
| Gear Shift Indicator                                                                                                                                                                                                                                                                                                                                                                                                                                                                                                                                                         |
| Vanity Mirror on Passenger sun visor                                                                                                                                                                                                                                                                                                                                                                                                                                                                                                                                         |
| Coat Hooks                                                                                                                                                                                                                                                                                                                                                                                                                                                                                                                                                                   |
| Overhead Dome lamp                                                                                                                                                                                                                                                                                                                                                                                                                                                                                                                                                           |
| DPD & SCR Level Indicators                                                                                                                                                                                                                                                                                                                                                                                                                                                                                                                                                   |
|                                                                                                                                                                                                                                                                                                                                                                                                                                                                                                                                                                              |
| SAFETY AND SECURITY                                                                                                                                                                                                                                                                                                                                                                                                                                                                                                                                                          |
| Anti-skid Brake System (ABS) with Electronic Brakeforce Distribution (EBD)                                                                                                                                                                                                                                                                                                                                                                                                                                                                                                   |
| Anti-skid Brake System (ABS) with Electronic Brakeforce Distribution (EBD) Emergency Brake Assist (EBA)                                                                                                                                                                                                                                                                                                                                                                                                                                                                      |
| Anti-skid Brake System (ABS) with Electronic Brakeforce Distribution (EBD) Emergency Brake Assist (EBA) Brake Override System (BOS)                                                                                                                                                                                                                                                                                                                                                                                                                                          |
| Anti-skid Brake System (ABS) with Electronic Brakeforce Distribution (EBD) Emergency Brake Assist (EBA) Brake Override System (BOS) Dual Front Airbags                                                                                                                                                                                                                                                                                                                                                                                                                       |
| Anti-skid Brake System (ABS) with Electronic Brakeforce Distribution (EBD) Emergency Brake Assist (EBA) Brake Override System (BOS) Dual Front Airbags Pre-Tensioners with Load Limiters for Front Seat Belts                                                                                                                                                                                                                                                                                                                                                                |
| Anti-skid Brake System (ABS) with Electronic Brakeforce Distribution (EBD)  Emergency Brake Assist (EBA)  Brake Override System (BOS)  Dual Front Airbags  Pre-Tensioners with Load Limiters for Front Seat Belts  ISOFIX Anchorages for child Seat                                                                                                                                                                                                                                                                                                                          |
| Anti-skid Brake System (ABS) with Electronic Brakeforce Distribution (EBD)  Emergency Brake Assist (EBA)  Brake Override System (BOS)  Dual Front Airbags  Pre-Tensioners with Load Limiters for Front Seat Belts  ISOFIX Anchorages for child Seat  Rear Door Child Lock                                                                                                                                                                                                                                                                                                    |
| Anti-skid Brake System (ABS) with Electronic Brakeforce Distribution (EBD)  Emergency Brake Assist (EBA)  Brake Override System (BOS)  Dual Front Airbags  Pre-Tensioners with Load Limiters for Front Seat Belts  ISOFIX Anchorages for child Seat  Rear Door Child Lock  Engine Immobiliser                                                                                                                                                                                                                                                                                |
| Anti-skid Brake System (ABS) with Electronic Brakeforce Distribution (EBD)  Emergency Brake Assist (EBA)  Brake Override System (BOS)  Dual Front Airbags  Pre-Tensioners with Load Limiters for Front Seat Belts  ISOFIX Anchorages for child Seat  Rear Door Child Lock  Engine Immobiliser  Pedestrian Friendly Front Fascia                                                                                                                                                                                                                                              |
| Anti-skid Brake System (ABS) with Electronic Brakeforce Distribution (EBD)  Emergency Brake Assist (EBA)  Brake Override System (BOS)  Dual Front Airbags  Pre-Tensioners with Load Limiters for Front Seat Belts  ISOFIX Anchorages for child Seat  Rear Door Child Lock  Engine Immobiliser  Pedestrian Friendly Front Fascia  High Tensile Steel Body with Tailor-Welded Blanks                                                                                                                                                                                           |
| Anti-skid Brake System (ABS) with Electronic Brakeforce Distribution (EBD)  Emergency Brake Assist (EBA)  Brake Override System (BOS)  Dual Front Airbags  Pre-Tensioners with Load Limiters for Front Seat Belts  ISOFIX Anchorages for child Seat  Rear Door Child Lock  Engine Immobiliser  Pedestrian Friendly Front Fascia  High Tensile Steel Body with Tailor-Welded Blanks  Side Anti-intrusion Bars                                                                                                                                                                 |
| Anti-skid Brake System (ABS) with Electronic Brakeforce Distribution (EBD)  Emergency Brake Assist (EBA)  Brake Override System (BOS)  Dual Front Airbags  Pre-Tensioners with Load Limiters for Front Seat Belts  ISOFIX Anchorages for child Seat  Rear Door Child Lock  Engine Immobiliser  Pedestrian Friendly Front Fascia  High Tensile Steel Body with Tailor-Welded Blanks  Side Anti-intrusion Bars  Chassis and Cabin with Crumple Zones                                                                                                                           |
| Anti-skid Brake System (ABS) with Electronic Brakeforce Distribution (EBD)  Emergency Brake Assist (EBA)  Brake Override System (BOS)  Dual Front Airbags  Pre-Tensioners with Load Limiters for Front Seat Belts  ISOFIX Anchorages for child Seat  Rear Door Child Lock  Engine Immobiliser  Pedestrian Friendly Front Fascia  High Tensile Steel Body with Tailor-Welded Blanks  Side Anti-intrusion Bars  Chassis and Cabin with Crumple Zones  Collapsible Steering Column                                                                                              |
| Anti-skid Brake System (ABS) with Electronic Brakeforce Distribution (EBD)  Emergency Brake Assist (EBA)  Brake Override System (BOS)  Dual Front Airbags  Pre-Tensioners with Load Limiters for Front Seat Belts  ISOFIX Anchorages for child Seat  Rear Door Child Lock  Engine Immobiliser  Pedestrian Friendly Front Fascia  High Tensile Steel Body with Tailor-Welded Blanks  Side Anti-intrusion Bars  Chassis and Cabin with Crumple Zones  Collapsible Steering Column  Driver & Passenger Seat Belt Warning                                                        |
| Anti-skid Brake System (ABS) with Electronic Brakeforce Distribution (EBD)  Emergency Brake Assist (EBA)  Brake Override System (BOS)  Dual Front Airbags  Pre-Tensioners with Load Limiters for Front Seat Belts  ISOFIX Anchorages for child Seat  Rear Door Child Lock  Engine Immobiliser  Pedestrian Friendly Front Fascia  High Tensile Steel Body with Tailor-Welded Blanks  Side Anti-intrusion Bars  Chassis and Cabin with Crumple Zones  Collapsible Steering Column  Driver & Passenger Seat Belt Warning  Engine Cover                                          |
| Anti-skid Brake System (ABS) with Electronic Brakeforce Distribution (EBD)  Emergency Brake Assist (EBA)  Brake Override System (BOS)  Dual Front Airbags  Pre-Tensioners with Load Limiters for Front Seat Belts  ISOFIX Anchorages for child Seat  Rear Door Child Lock  Engine Immobiliser  Pedestrian Friendly Front Fascia  High Tensile Steel Body with Tailor-Welded Blanks  Side Anti-intrusion Bars  Chassis and Cabin with Crumple Zones  Collapsible Steering Column  Driver & Passenger Seat Belt Warning  Engine Cover  Wheel Cover                             |
| Anti-skid Brake System (ABS) with Electronic Brakeforce Distribution (EBD)  Emergency Brake Assist (EBA)  Brake Override System (BOS)  Dual Front Airbags  Pre-Tensioners with Load Limiters for Front Seat Belts  ISOFIX Anchorages for child Seat  Rear Door Child Lock  Engine Immobiliser  Pedestrian Friendly Front Fascia  High Tensile Steel Body with Tailor-Welded Blanks  Side Anti-intrusion Bars  Chassis and Cabin with Crumple Zones  Collapsible Steering Column  Driver & Passenger Seat Belt Warning  Engine Cover  Wheel Cover  Steel Underbody Protection |
| Anti-skid Brake System (ABS) with Electronic Brakeforce Distribution (EBD)  Emergency Brake Assist (EBA)  Brake Override System (BOS)  Dual Front Airbags  Pre-Tensioners with Load Limiters for Front Seat Belts  ISOFIX Anchorages for child Seat  Rear Door Child Lock  Engine Immobiliser  Pedestrian Friendly Front Fascia  High Tensile Steel Body with Tailor-Welded Blanks  Side Anti-intrusion Bars  Chassis and Cabin with Crumple Zones  Collapsible Steering Column  Driver & Passenger Seat Belt Warning  Engine Cover  Wheel Cover                             |