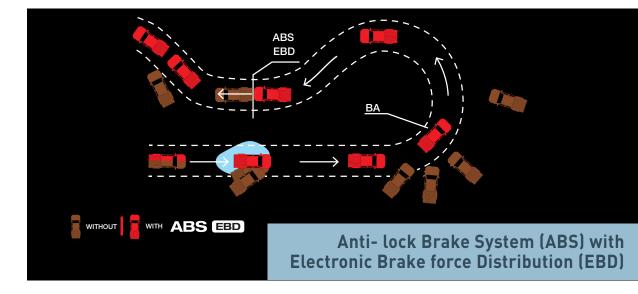

| COMFORT AND CONVENIENCE                                                                                                                                                                                                                                                                                                                                                                                                                                                                                                                                                      |
|------------------------------------------------------------------------------------------------------------------------------------------------------------------------------------------------------------------------------------------------------------------------------------------------------------------------------------------------------------------------------------------------------------------------------------------------------------------------------------------------------------------------------------------------------------------------------|
| Idle Stop System (ISS)                                                                                                                                                                                                                                                                                                                                                                                                                                                                                                                                                       |
| Automatic Climate Control Air Condition with Integrated controls                                                                                                                                                                                                                                                                                                                                                                                                                                                                                                             |
| Twin-Cockpit Ergonomic Cabin Design                                                                                                                                                                                                                                                                                                                                                                                                                                                                                                                                          |
| Central locking with key                                                                                                                                                                                                                                                                                                                                                                                                                                                                                                                                                     |
| Front Wrap-around Bucket Seat                                                                                                                                                                                                                                                                                                                                                                                                                                                                                                                                                |
| 6-way Manually Adjustable Driver seat                                                                                                                                                                                                                                                                                                                                                                                                                                                                                                                                        |
| Adjustable Headrests                                                                                                                                                                                                                                                                                                                                                                                                                                                                                                                                                         |
| High Quality Fabric Upholstery                                                                                                                                                                                                                                                                                                                                                                                                                                                                                                                                               |
| AC with Pollen filters                                                                                                                                                                                                                                                                                                                                                                                                                                                                                                                                                       |
| 4 speakers with pre-wiring (Front door & dash)                                                                                                                                                                                                                                                                                                                                                                                                                                                                                                                               |
| 3D Electro-luminescent Meters with Multi-information Display (MID)                                                                                                                                                                                                                                                                                                                                                                                                                                                                                                           |
| Flexible Rear Seat - Foldable with 60:40 Tip-Up                                                                                                                                                                                                                                                                                                                                                                                                                                                                                                                              |
| Multiple Cup Holders and Storage Compartments                                                                                                                                                                                                                                                                                                                                                                                                                                                                                                                                |
| 2 Power Outlets (Centre Console & 2 <sup>nd</sup> row Floor console)                                                                                                                                                                                                                                                                                                                                                                                                                                                                                                         |
| 3 USB ports                                                                                                                                                                                                                                                                                                                                                                                                                                                                                                                                                                  |
| Auto down power windows                                                                                                                                                                                                                                                                                                                                                                                                                                                                                                                                                      |
| Gear Shift Indicator                                                                                                                                                                                                                                                                                                                                                                                                                                                                                                                                                         |
| Vanity Mirror on Passenger sun visor                                                                                                                                                                                                                                                                                                                                                                                                                                                                                                                                         |
| Coat Hooks                                                                                                                                                                                                                                                                                                                                                                                                                                                                                                                                                                   |
| Overhead Dome lamp                                                                                                                                                                                                                                                                                                                                                                                                                                                                                                                                                           |
| DPD & SCR Level Indicators                                                                                                                                                                                                                                                                                                                                                                                                                                                                                                                                                   |
|                                                                                                                                                                                                                                                                                                                                                                                                                                                                                                                                                                              |
| SAFETY AND SECURITY                                                                                                                                                                                                                                                                                                                                                                                                                                                                                                                                                          |
| Anti-skid Brake System (ABS) with Electronic Brakeforce Distribution (EBD)                                                                                                                                                                                                                                                                                                                                                                                                                                                                                                   |
| Anti-skid Brake System (ABS) with Electronic Brakeforce Distribution (EBD) Emergency Brake Assist (EBA)                                                                                                                                                                                                                                                                                                                                                                                                                                                                      |
| Anti-skid Brake System (ABS) with Electronic Brakeforce Distribution (EBD) Emergency Brake Assist (EBA) Brake Override System (BOS)                                                                                                                                                                                                                                                                                                                                                                                                                                          |
| Anti-skid Brake System (ABS) with Electronic Brakeforce Distribution (EBD) Emergency Brake Assist (EBA) Brake Override System (BOS) Dual Front Airbags                                                                                                                                                                                                                                                                                                                                                                                                                       |
| Anti-skid Brake System (ABS) with Electronic Brakeforce Distribution (EBD) Emergency Brake Assist (EBA) Brake Override System (BOS) Dual Front Airbags Pre-Tensioners with Load Limiters for Front Seat Belts                                                                                                                                                                                                                                                                                                                                                                |
| Anti-skid Brake System (ABS) with Electronic Brakeforce Distribution (EBD)  Emergency Brake Assist (EBA)  Brake Override System (BOS)  Dual Front Airbags  Pre-Tensioners with Load Limiters for Front Seat Belts  ISOFIX Anchorages for child Seat                                                                                                                                                                                                                                                                                                                          |
| Anti-skid Brake System (ABS) with Electronic Brakeforce Distribution (EBD)  Emergency Brake Assist (EBA)  Brake Override System (BOS)  Dual Front Airbags  Pre-Tensioners with Load Limiters for Front Seat Belts  ISOFIX Anchorages for child Seat  Rear Door Child Lock                                                                                                                                                                                                                                                                                                    |
| Anti-skid Brake System (ABS) with Electronic Brakeforce Distribution (EBD)  Emergency Brake Assist (EBA)  Brake Override System (BOS)  Dual Front Airbags  Pre-Tensioners with Load Limiters for Front Seat Belts  ISOFIX Anchorages for child Seat  Rear Door Child Lock  Engine Immobiliser                                                                                                                                                                                                                                                                                |
| Anti-skid Brake System (ABS) with Electronic Brakeforce Distribution (EBD)  Emergency Brake Assist (EBA)  Brake Override System (BOS)  Dual Front Airbags  Pre-Tensioners with Load Limiters for Front Seat Belts  ISOFIX Anchorages for child Seat  Rear Door Child Lock  Engine Immobiliser  Pedestrian Friendly Front Fascia                                                                                                                                                                                                                                              |
| Anti-skid Brake System (ABS) with Electronic Brakeforce Distribution (EBD)  Emergency Brake Assist (EBA)  Brake Override System (BOS)  Dual Front Airbags  Pre-Tensioners with Load Limiters for Front Seat Belts  ISOFIX Anchorages for child Seat  Rear Door Child Lock  Engine Immobiliser  Pedestrian Friendly Front Fascia  High Tensile Steel Body with Tailor-Welded Blanks                                                                                                                                                                                           |
| Anti-skid Brake System (ABS) with Electronic Brakeforce Distribution (EBD)  Emergency Brake Assist (EBA)  Brake Override System (BOS)  Dual Front Airbags  Pre-Tensioners with Load Limiters for Front Seat Belts  ISOFIX Anchorages for child Seat  Rear Door Child Lock  Engine Immobiliser  Pedestrian Friendly Front Fascia  High Tensile Steel Body with Tailor-Welded Blanks  Side Anti-intrusion Bars                                                                                                                                                                 |
| Anti-skid Brake System (ABS) with Electronic Brakeforce Distribution (EBD)  Emergency Brake Assist (EBA)  Brake Override System (BOS)  Dual Front Airbags  Pre-Tensioners with Load Limiters for Front Seat Belts  ISOFIX Anchorages for child Seat  Rear Door Child Lock  Engine Immobiliser  Pedestrian Friendly Front Fascia  High Tensile Steel Body with Tailor-Welded Blanks  Side Anti-intrusion Bars  Chassis and Cabin with Crumple Zones                                                                                                                           |
| Anti-skid Brake System (ABS) with Electronic Brakeforce Distribution (EBD)  Emergency Brake Assist (EBA)  Brake Override System (BOS)  Dual Front Airbags  Pre-Tensioners with Load Limiters for Front Seat Belts  ISOFIX Anchorages for child Seat  Rear Door Child Lock  Engine Immobiliser  Pedestrian Friendly Front Fascia  High Tensile Steel Body with Tailor-Welded Blanks  Side Anti-intrusion Bars  Chassis and Cabin with Crumple Zones  Collapsible Steering Column                                                                                              |
| Anti-skid Brake System (ABS) with Electronic Brakeforce Distribution (EBD)  Emergency Brake Assist (EBA)  Brake Override System (BOS)  Dual Front Airbags  Pre-Tensioners with Load Limiters for Front Seat Belts  ISOFIX Anchorages for child Seat  Rear Door Child Lock  Engine Immobiliser  Pedestrian Friendly Front Fascia  High Tensile Steel Body with Tailor-Welded Blanks  Side Anti-intrusion Bars  Chassis and Cabin with Crumple Zones  Collapsible Steering Column  Driver & Passenger Seat Belt Warning                                                        |
| Anti-skid Brake System (ABS) with Electronic Brakeforce Distribution (EBD)  Emergency Brake Assist (EBA)  Brake Override System (BOS)  Dual Front Airbags  Pre-Tensioners with Load Limiters for Front Seat Belts  ISOFIX Anchorages for child Seat  Rear Door Child Lock  Engine Immobiliser  Pedestrian Friendly Front Fascia  High Tensile Steel Body with Tailor-Welded Blanks  Side Anti-intrusion Bars  Chassis and Cabin with Crumple Zones  Collapsible Steering Column  Driver & Passenger Seat Belt Warning  Engine Cover                                          |
| Anti-skid Brake System (ABS) with Electronic Brakeforce Distribution (EBD)  Emergency Brake Assist (EBA)  Brake Override System (BOS)  Dual Front Airbags  Pre-Tensioners with Load Limiters for Front Seat Belts  ISOFIX Anchorages for child Seat  Rear Door Child Lock  Engine Immobiliser  Pedestrian Friendly Front Fascia  High Tensile Steel Body with Tailor-Welded Blanks  Side Anti-intrusion Bars  Chassis and Cabin with Crumple Zones  Collapsible Steering Column  Driver & Passenger Seat Belt Warning  Engine Cover  Wheel Cover                             |
| Anti-skid Brake System (ABS) with Electronic Brakeforce Distribution (EBD)  Emergency Brake Assist (EBA)  Brake Override System (BOS)  Dual Front Airbags  Pre-Tensioners with Load Limiters for Front Seat Belts  ISOFIX Anchorages for child Seat  Rear Door Child Lock  Engine Immobiliser  Pedestrian Friendly Front Fascia  High Tensile Steel Body with Tailor-Welded Blanks  Side Anti-intrusion Bars  Chassis and Cabin with Crumple Zones  Collapsible Steering Column  Driver & Passenger Seat Belt Warning  Engine Cover  Wheel Cover  Steel Underbody Protection |
| Anti-skid Brake System (ABS) with Electronic Brakeforce Distribution (EBD)  Emergency Brake Assist (EBA)  Brake Override System (BOS)  Dual Front Airbags  Pre-Tensioners with Load Limiters for Front Seat Belts  ISOFIX Anchorages for child Seat  Rear Door Child Lock  Engine Immobiliser  Pedestrian Friendly Front Fascia  High Tensile Steel Body with Tailor-Welded Blanks  Side Anti-intrusion Bars  Chassis and Cabin with Crumple Zones  Collapsible Steering Column  Driver & Passenger Seat Belt Warning  Engine Cover  Wheel Cover                             |