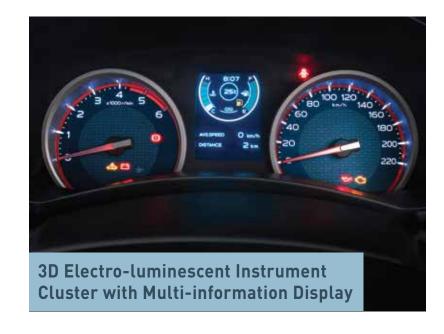

| COMFORT AND CONVENIENCE                                                                                                                                                                                                                                                                                                                                                                                                                                                                                                                                                      |
|------------------------------------------------------------------------------------------------------------------------------------------------------------------------------------------------------------------------------------------------------------------------------------------------------------------------------------------------------------------------------------------------------------------------------------------------------------------------------------------------------------------------------------------------------------------------------|
| Idle Stop System (ISS)                                                                                                                                                                                                                                                                                                                                                                                                                                                                                                                                                       |
| Automatic Climate Control Air Condition with Integrated controls                                                                                                                                                                                                                                                                                                                                                                                                                                                                                                             |
| Twin-Cockpit Ergonomic Cabin Design                                                                                                                                                                                                                                                                                                                                                                                                                                                                                                                                          |
| Central locking with key                                                                                                                                                                                                                                                                                                                                                                                                                                                                                                                                                     |
| Front Wrap-around Bucket Seat                                                                                                                                                                                                                                                                                                                                                                                                                                                                                                                                                |
| 6-way Manually Adjustable Driver seat                                                                                                                                                                                                                                                                                                                                                                                                                                                                                                                                        |
| Adjustable Headrests                                                                                                                                                                                                                                                                                                                                                                                                                                                                                                                                                         |
| High Quality Fabric Upholstery                                                                                                                                                                                                                                                                                                                                                                                                                                                                                                                                               |
| AC with Pollen filters                                                                                                                                                                                                                                                                                                                                                                                                                                                                                                                                                       |
| 4 speakers with pre-wiring (Front door & dash)                                                                                                                                                                                                                                                                                                                                                                                                                                                                                                                               |
| 3D Electro-luminescent Meters with Multi-information Display (MID)                                                                                                                                                                                                                                                                                                                                                                                                                                                                                                           |
| Flexible Rear Seat - Foldable with 60:40 Tip-Up                                                                                                                                                                                                                                                                                                                                                                                                                                                                                                                              |
| Multiple Cup Holders and Storage Compartments                                                                                                                                                                                                                                                                                                                                                                                                                                                                                                                                |
| 2 Power Outlets (Centre Console & 2 <sup>nd</sup> row Floor console)                                                                                                                                                                                                                                                                                                                                                                                                                                                                                                         |
| 3 USB ports                                                                                                                                                                                                                                                                                                                                                                                                                                                                                                                                                                  |
| Auto down power windows                                                                                                                                                                                                                                                                                                                                                                                                                                                                                                                                                      |
| Gear Shift Indicator                                                                                                                                                                                                                                                                                                                                                                                                                                                                                                                                                         |
| Vanity Mirror on Passenger sun visor                                                                                                                                                                                                                                                                                                                                                                                                                                                                                                                                         |
| Coat Hooks                                                                                                                                                                                                                                                                                                                                                                                                                                                                                                                                                                   |
| Overhead Dome lamp                                                                                                                                                                                                                                                                                                                                                                                                                                                                                                                                                           |
| DPD & SCR Level Indicators                                                                                                                                                                                                                                                                                                                                                                                                                                                                                                                                                   |
|                                                                                                                                                                                                                                                                                                                                                                                                                                                                                                                                                                              |
| SAFETY AND SECURITY                                                                                                                                                                                                                                                                                                                                                                                                                                                                                                                                                          |
| Anti-skid Brake System (ABS) with Electronic Brakeforce Distribution (EBD)                                                                                                                                                                                                                                                                                                                                                                                                                                                                                                   |
| Anti-skid Brake System (ABS) with Electronic Brakeforce Distribution (EBD) Emergency Brake Assist (EBA)                                                                                                                                                                                                                                                                                                                                                                                                                                                                      |
| Anti-skid Brake System (ABS) with Electronic Brakeforce Distribution (EBD) Emergency Brake Assist (EBA) Brake Override System (BOS)                                                                                                                                                                                                                                                                                                                                                                                                                                          |
| Anti-skid Brake System (ABS) with Electronic Brakeforce Distribution (EBD) Emergency Brake Assist (EBA) Brake Override System (BOS) Dual Front Airbags                                                                                                                                                                                                                                                                                                                                                                                                                       |
| Anti-skid Brake System (ABS) with Electronic Brakeforce Distribution (EBD) Emergency Brake Assist (EBA) Brake Override System (BOS) Dual Front Airbags Pre-Tensioners with Load Limiters for Front Seat Belts                                                                                                                                                                                                                                                                                                                                                                |
| Anti-skid Brake System (ABS) with Electronic Brakeforce Distribution (EBD)  Emergency Brake Assist (EBA)  Brake Override System (BOS)  Dual Front Airbags  Pre-Tensioners with Load Limiters for Front Seat Belts  ISOFIX Anchorages for child Seat                                                                                                                                                                                                                                                                                                                          |
| Anti-skid Brake System (ABS) with Electronic Brakeforce Distribution (EBD)  Emergency Brake Assist (EBA)  Brake Override System (BOS)  Dual Front Airbags  Pre-Tensioners with Load Limiters for Front Seat Belts  ISOFIX Anchorages for child Seat  Rear Door Child Lock                                                                                                                                                                                                                                                                                                    |
| Anti-skid Brake System (ABS) with Electronic Brakeforce Distribution (EBD)  Emergency Brake Assist (EBA)  Brake Override System (BOS)  Dual Front Airbags  Pre-Tensioners with Load Limiters for Front Seat Belts  ISOFIX Anchorages for child Seat  Rear Door Child Lock  Engine Immobiliser                                                                                                                                                                                                                                                                                |
| Anti-skid Brake System (ABS) with Electronic Brakeforce Distribution (EBD)  Emergency Brake Assist (EBA)  Brake Override System (BOS)  Dual Front Airbags  Pre-Tensioners with Load Limiters for Front Seat Belts  ISOFIX Anchorages for child Seat  Rear Door Child Lock  Engine Immobiliser  Pedestrian Friendly Front Fascia                                                                                                                                                                                                                                              |
| Anti-skid Brake System (ABS) with Electronic Brakeforce Distribution (EBD)  Emergency Brake Assist (EBA)  Brake Override System (BOS)  Dual Front Airbags  Pre-Tensioners with Load Limiters for Front Seat Belts  ISOFIX Anchorages for child Seat  Rear Door Child Lock  Engine Immobiliser  Pedestrian Friendly Front Fascia  High Tensile Steel Body with Tailor-Welded Blanks                                                                                                                                                                                           |
| Anti-skid Brake System (ABS) with Electronic Brakeforce Distribution (EBD)  Emergency Brake Assist (EBA)  Brake Override System (BOS)  Dual Front Airbags  Pre-Tensioners with Load Limiters for Front Seat Belts  ISOFIX Anchorages for child Seat  Rear Door Child Lock  Engine Immobiliser  Pedestrian Friendly Front Fascia  High Tensile Steel Body with Tailor-Welded Blanks  Side Anti-intrusion Bars                                                                                                                                                                 |
| Anti-skid Brake System (ABS) with Electronic Brakeforce Distribution (EBD)  Emergency Brake Assist (EBA)  Brake Override System (BOS)  Dual Front Airbags  Pre-Tensioners with Load Limiters for Front Seat Belts  ISOFIX Anchorages for child Seat  Rear Door Child Lock  Engine Immobiliser  Pedestrian Friendly Front Fascia  High Tensile Steel Body with Tailor-Welded Blanks  Side Anti-intrusion Bars  Chassis and Cabin with Crumple Zones                                                                                                                           |
| Anti-skid Brake System (ABS) with Electronic Brakeforce Distribution (EBD)  Emergency Brake Assist (EBA)  Brake Override System (BOS)  Dual Front Airbags  Pre-Tensioners with Load Limiters for Front Seat Belts  ISOFIX Anchorages for child Seat  Rear Door Child Lock  Engine Immobiliser  Pedestrian Friendly Front Fascia  High Tensile Steel Body with Tailor-Welded Blanks  Side Anti-intrusion Bars  Chassis and Cabin with Crumple Zones  Collapsible Steering Column                                                                                              |
| Anti-skid Brake System (ABS) with Electronic Brakeforce Distribution (EBD)  Emergency Brake Assist (EBA)  Brake Override System (BOS)  Dual Front Airbags  Pre-Tensioners with Load Limiters for Front Seat Belts  ISOFIX Anchorages for child Seat  Rear Door Child Lock  Engine Immobiliser  Pedestrian Friendly Front Fascia  High Tensile Steel Body with Tailor-Welded Blanks  Side Anti-intrusion Bars  Chassis and Cabin with Crumple Zones  Collapsible Steering Column  Driver & Passenger Seat Belt Warning                                                        |
| Anti-skid Brake System (ABS) with Electronic Brakeforce Distribution (EBD)  Emergency Brake Assist (EBA)  Brake Override System (BOS)  Dual Front Airbags  Pre-Tensioners with Load Limiters for Front Seat Belts  ISOFIX Anchorages for child Seat  Rear Door Child Lock  Engine Immobiliser  Pedestrian Friendly Front Fascia  High Tensile Steel Body with Tailor-Welded Blanks  Side Anti-intrusion Bars  Chassis and Cabin with Crumple Zones  Collapsible Steering Column  Driver & Passenger Seat Belt Warning  Engine Cover                                          |
| Anti-skid Brake System (ABS) with Electronic Brakeforce Distribution (EBD)  Emergency Brake Assist (EBA)  Brake Override System (BOS)  Dual Front Airbags  Pre-Tensioners with Load Limiters for Front Seat Belts  ISOFIX Anchorages for child Seat  Rear Door Child Lock  Engine Immobiliser  Pedestrian Friendly Front Fascia  High Tensile Steel Body with Tailor-Welded Blanks  Side Anti-intrusion Bars  Chassis and Cabin with Crumple Zones  Collapsible Steering Column  Driver & Passenger Seat Belt Warning  Engine Cover  Wheel Cover                             |
| Anti-skid Brake System (ABS) with Electronic Brakeforce Distribution (EBD)  Emergency Brake Assist (EBA)  Brake Override System (BOS)  Dual Front Airbags  Pre-Tensioners with Load Limiters for Front Seat Belts  ISOFIX Anchorages for child Seat  Rear Door Child Lock  Engine Immobiliser  Pedestrian Friendly Front Fascia  High Tensile Steel Body with Tailor-Welded Blanks  Side Anti-intrusion Bars  Chassis and Cabin with Crumple Zones  Collapsible Steering Column  Driver & Passenger Seat Belt Warning  Engine Cover  Wheel Cover  Steel Underbody Protection |
| Anti-skid Brake System (ABS) with Electronic Brakeforce Distribution (EBD)  Emergency Brake Assist (EBA)  Brake Override System (BOS)  Dual Front Airbags  Pre-Tensioners with Load Limiters for Front Seat Belts  ISOFIX Anchorages for child Seat  Rear Door Child Lock  Engine Immobiliser  Pedestrian Friendly Front Fascia  High Tensile Steel Body with Tailor-Welded Blanks  Side Anti-intrusion Bars  Chassis and Cabin with Crumple Zones  Collapsible Steering Column  Driver & Passenger Seat Belt Warning  Engine Cover  Wheel Cover                             |