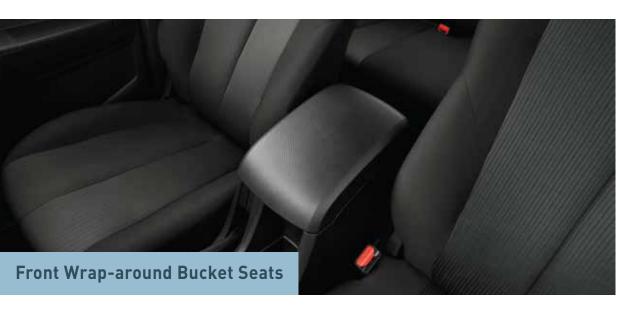

| COMFORT AND CONVENIENCE                                                                                                                                                                                                                                                                                                                                                                                                                                                                                                                                                      |
|------------------------------------------------------------------------------------------------------------------------------------------------------------------------------------------------------------------------------------------------------------------------------------------------------------------------------------------------------------------------------------------------------------------------------------------------------------------------------------------------------------------------------------------------------------------------------|
| Idle Stop System (ISS)                                                                                                                                                                                                                                                                                                                                                                                                                                                                                                                                                       |
| Automatic Climate Control Air Condition with Integrated controls                                                                                                                                                                                                                                                                                                                                                                                                                                                                                                             |
| Twin-Cockpit Ergonomic Cabin Design                                                                                                                                                                                                                                                                                                                                                                                                                                                                                                                                          |
| Central locking with key                                                                                                                                                                                                                                                                                                                                                                                                                                                                                                                                                     |
| Front Wrap-around Bucket Seat                                                                                                                                                                                                                                                                                                                                                                                                                                                                                                                                                |
| 6-way Manually Adjustable Driver seat                                                                                                                                                                                                                                                                                                                                                                                                                                                                                                                                        |
| Adjustable Headrests                                                                                                                                                                                                                                                                                                                                                                                                                                                                                                                                                         |
| High Quality Fabric Upholstery                                                                                                                                                                                                                                                                                                                                                                                                                                                                                                                                               |
| AC with Pollen filters                                                                                                                                                                                                                                                                                                                                                                                                                                                                                                                                                       |
| 4 speakers with pre-wiring (Front door & dash)                                                                                                                                                                                                                                                                                                                                                                                                                                                                                                                               |
| 3D Electro-luminescent Meters with Multi-information Display (MID)                                                                                                                                                                                                                                                                                                                                                                                                                                                                                                           |
| Flexible Rear Seat - Foldable with 60:40 Tip-Up                                                                                                                                                                                                                                                                                                                                                                                                                                                                                                                              |
| Multiple Cup Holders and Storage Compartments                                                                                                                                                                                                                                                                                                                                                                                                                                                                                                                                |
| 2 Power Outlets (Centre Console & 2 <sup>nd</sup> row Floor console)                                                                                                                                                                                                                                                                                                                                                                                                                                                                                                         |
| 3 USB ports                                                                                                                                                                                                                                                                                                                                                                                                                                                                                                                                                                  |
| Auto down power windows                                                                                                                                                                                                                                                                                                                                                                                                                                                                                                                                                      |
| Gear Shift Indicator                                                                                                                                                                                                                                                                                                                                                                                                                                                                                                                                                         |
| Vanity Mirror on Passenger sun visor                                                                                                                                                                                                                                                                                                                                                                                                                                                                                                                                         |
| Coat Hooks                                                                                                                                                                                                                                                                                                                                                                                                                                                                                                                                                                   |
| Overhead Dome lamp                                                                                                                                                                                                                                                                                                                                                                                                                                                                                                                                                           |
| DPD & SCR Level Indicators                                                                                                                                                                                                                                                                                                                                                                                                                                                                                                                                                   |
|                                                                                                                                                                                                                                                                                                                                                                                                                                                                                                                                                                              |
| SAFETY AND SECURITY                                                                                                                                                                                                                                                                                                                                                                                                                                                                                                                                                          |
| Anti-skid Brake System (ABS) with Electronic Brakeforce Distribution (EBD)                                                                                                                                                                                                                                                                                                                                                                                                                                                                                                   |
| Anti-skid Brake System (ABS) with Electronic Brakeforce Distribution (EBD) Emergency Brake Assist (EBA)                                                                                                                                                                                                                                                                                                                                                                                                                                                                      |
| Anti-skid Brake System (ABS) with Electronic Brakeforce Distribution (EBD) Emergency Brake Assist (EBA) Brake Override System (BOS)                                                                                                                                                                                                                                                                                                                                                                                                                                          |
| Anti-skid Brake System (ABS) with Electronic Brakeforce Distribution (EBD) Emergency Brake Assist (EBA) Brake Override System (BOS) Dual Front Airbags                                                                                                                                                                                                                                                                                                                                                                                                                       |
| Anti-skid Brake System (ABS) with Electronic Brakeforce Distribution (EBD) Emergency Brake Assist (EBA) Brake Override System (BOS) Dual Front Airbags Pre-Tensioners with Load Limiters for Front Seat Belts                                                                                                                                                                                                                                                                                                                                                                |
| Anti-skid Brake System (ABS) with Electronic Brakeforce Distribution (EBD)  Emergency Brake Assist (EBA)  Brake Override System (BOS)  Dual Front Airbags  Pre-Tensioners with Load Limiters for Front Seat Belts  ISOFIX Anchorages for child Seat                                                                                                                                                                                                                                                                                                                          |
| Anti-skid Brake System (ABS) with Electronic Brakeforce Distribution (EBD)  Emergency Brake Assist (EBA)  Brake Override System (BOS)  Dual Front Airbags  Pre-Tensioners with Load Limiters for Front Seat Belts  ISOFIX Anchorages for child Seat  Rear Door Child Lock                                                                                                                                                                                                                                                                                                    |
| Anti-skid Brake System (ABS) with Electronic Brakeforce Distribution (EBD)  Emergency Brake Assist (EBA)  Brake Override System (BOS)  Dual Front Airbags  Pre-Tensioners with Load Limiters for Front Seat Belts  ISOFIX Anchorages for child Seat  Rear Door Child Lock  Engine Immobiliser                                                                                                                                                                                                                                                                                |
| Anti-skid Brake System (ABS) with Electronic Brakeforce Distribution (EBD)  Emergency Brake Assist (EBA)  Brake Override System (BOS)  Dual Front Airbags  Pre-Tensioners with Load Limiters for Front Seat Belts  ISOFIX Anchorages for child Seat  Rear Door Child Lock  Engine Immobiliser  Pedestrian Friendly Front Fascia                                                                                                                                                                                                                                              |
| Anti-skid Brake System (ABS) with Electronic Brakeforce Distribution (EBD)  Emergency Brake Assist (EBA)  Brake Override System (BOS)  Dual Front Airbags  Pre-Tensioners with Load Limiters for Front Seat Belts  ISOFIX Anchorages for child Seat  Rear Door Child Lock  Engine Immobiliser  Pedestrian Friendly Front Fascia  High Tensile Steel Body with Tailor-Welded Blanks                                                                                                                                                                                           |
| Anti-skid Brake System (ABS) with Electronic Brakeforce Distribution (EBD)  Emergency Brake Assist (EBA)  Brake Override System (BOS)  Dual Front Airbags  Pre-Tensioners with Load Limiters for Front Seat Belts  ISOFIX Anchorages for child Seat  Rear Door Child Lock  Engine Immobiliser  Pedestrian Friendly Front Fascia  High Tensile Steel Body with Tailor-Welded Blanks  Side Anti-intrusion Bars                                                                                                                                                                 |
| Anti-skid Brake System (ABS) with Electronic Brakeforce Distribution (EBD)  Emergency Brake Assist (EBA)  Brake Override System (BOS)  Dual Front Airbags  Pre-Tensioners with Load Limiters for Front Seat Belts  ISOFIX Anchorages for child Seat  Rear Door Child Lock  Engine Immobiliser  Pedestrian Friendly Front Fascia  High Tensile Steel Body with Tailor-Welded Blanks  Side Anti-intrusion Bars  Chassis and Cabin with Crumple Zones                                                                                                                           |
| Anti-skid Brake System (ABS) with Electronic Brakeforce Distribution (EBD)  Emergency Brake Assist (EBA)  Brake Override System (BOS)  Dual Front Airbags  Pre-Tensioners with Load Limiters for Front Seat Belts  ISOFIX Anchorages for child Seat  Rear Door Child Lock  Engine Immobiliser  Pedestrian Friendly Front Fascia  High Tensile Steel Body with Tailor-Welded Blanks  Side Anti-intrusion Bars  Chassis and Cabin with Crumple Zones  Collapsible Steering Column                                                                                              |
| Anti-skid Brake System (ABS) with Electronic Brakeforce Distribution (EBD)  Emergency Brake Assist (EBA)  Brake Override System (BOS)  Dual Front Airbags  Pre-Tensioners with Load Limiters for Front Seat Belts  ISOFIX Anchorages for child Seat  Rear Door Child Lock  Engine Immobiliser  Pedestrian Friendly Front Fascia  High Tensile Steel Body with Tailor-Welded Blanks  Side Anti-intrusion Bars  Chassis and Cabin with Crumple Zones  Collapsible Steering Column  Driver & Passenger Seat Belt Warning                                                        |
| Anti-skid Brake System (ABS) with Electronic Brakeforce Distribution (EBD)  Emergency Brake Assist (EBA)  Brake Override System (BOS)  Dual Front Airbags  Pre-Tensioners with Load Limiters for Front Seat Belts  ISOFIX Anchorages for child Seat  Rear Door Child Lock  Engine Immobiliser  Pedestrian Friendly Front Fascia  High Tensile Steel Body with Tailor-Welded Blanks  Side Anti-intrusion Bars  Chassis and Cabin with Crumple Zones  Collapsible Steering Column  Driver & Passenger Seat Belt Warning  Engine Cover                                          |
| Anti-skid Brake System (ABS) with Electronic Brakeforce Distribution (EBD)  Emergency Brake Assist (EBA)  Brake Override System (BOS)  Dual Front Airbags  Pre-Tensioners with Load Limiters for Front Seat Belts  ISOFIX Anchorages for child Seat  Rear Door Child Lock  Engine Immobiliser  Pedestrian Friendly Front Fascia  High Tensile Steel Body with Tailor-Welded Blanks  Side Anti-intrusion Bars  Chassis and Cabin with Crumple Zones  Collapsible Steering Column  Driver & Passenger Seat Belt Warning  Engine Cover  Wheel Cover                             |
| Anti-skid Brake System (ABS) with Electronic Brakeforce Distribution (EBD)  Emergency Brake Assist (EBA)  Brake Override System (BOS)  Dual Front Airbags  Pre-Tensioners with Load Limiters for Front Seat Belts  ISOFIX Anchorages for child Seat  Rear Door Child Lock  Engine Immobiliser  Pedestrian Friendly Front Fascia  High Tensile Steel Body with Tailor-Welded Blanks  Side Anti-intrusion Bars  Chassis and Cabin with Crumple Zones  Collapsible Steering Column  Driver & Passenger Seat Belt Warning  Engine Cover  Wheel Cover  Steel Underbody Protection |
| Anti-skid Brake System (ABS) with Electronic Brakeforce Distribution (EBD)  Emergency Brake Assist (EBA)  Brake Override System (BOS)  Dual Front Airbags  Pre-Tensioners with Load Limiters for Front Seat Belts  ISOFIX Anchorages for child Seat  Rear Door Child Lock  Engine Immobiliser  Pedestrian Friendly Front Fascia  High Tensile Steel Body with Tailor-Welded Blanks  Side Anti-intrusion Bars  Chassis and Cabin with Crumple Zones  Collapsible Steering Column  Driver & Passenger Seat Belt Warning  Engine Cover  Wheel Cover                             |