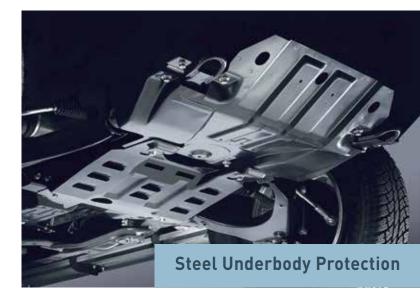

| COMFORT AND CONVENIENCE                                                                                                                                                                                                                                                                                                                                                                                                                                                                                                                                                      |
|------------------------------------------------------------------------------------------------------------------------------------------------------------------------------------------------------------------------------------------------------------------------------------------------------------------------------------------------------------------------------------------------------------------------------------------------------------------------------------------------------------------------------------------------------------------------------|
| Idle Stop System (ISS)                                                                                                                                                                                                                                                                                                                                                                                                                                                                                                                                                       |
| Automatic Climate Control Air Condition with Integrated controls                                                                                                                                                                                                                                                                                                                                                                                                                                                                                                             |
| Twin-Cockpit Ergonomic Cabin Design                                                                                                                                                                                                                                                                                                                                                                                                                                                                                                                                          |
| Central locking with key                                                                                                                                                                                                                                                                                                                                                                                                                                                                                                                                                     |
| Front Wrap-around Bucket Seat                                                                                                                                                                                                                                                                                                                                                                                                                                                                                                                                                |
| 6-way Manually Adjustable Driver seat                                                                                                                                                                                                                                                                                                                                                                                                                                                                                                                                        |
| Adjustable Headrests                                                                                                                                                                                                                                                                                                                                                                                                                                                                                                                                                         |
| High Quality Fabric Upholstery                                                                                                                                                                                                                                                                                                                                                                                                                                                                                                                                               |
| AC with Pollen filters                                                                                                                                                                                                                                                                                                                                                                                                                                                                                                                                                       |
| 4 speakers with pre-wiring (Front door & dash)                                                                                                                                                                                                                                                                                                                                                                                                                                                                                                                               |
| 3D Electro-luminescent Meters with Multi-information Display (MID)                                                                                                                                                                                                                                                                                                                                                                                                                                                                                                           |
| Flexible Rear Seat - Foldable with 60:40 Tip-Up                                                                                                                                                                                                                                                                                                                                                                                                                                                                                                                              |
| Multiple Cup Holders and Storage Compartments                                                                                                                                                                                                                                                                                                                                                                                                                                                                                                                                |
| 2 Power Outlets (Centre Console & 2 <sup>nd</sup> row Floor console)                                                                                                                                                                                                                                                                                                                                                                                                                                                                                                         |
| 3 USB ports                                                                                                                                                                                                                                                                                                                                                                                                                                                                                                                                                                  |
| Auto down power windows                                                                                                                                                                                                                                                                                                                                                                                                                                                                                                                                                      |
| Gear Shift Indicator                                                                                                                                                                                                                                                                                                                                                                                                                                                                                                                                                         |
| Vanity Mirror on Passenger sun visor                                                                                                                                                                                                                                                                                                                                                                                                                                                                                                                                         |
| Coat Hooks                                                                                                                                                                                                                                                                                                                                                                                                                                                                                                                                                                   |
| Overhead Dome lamp                                                                                                                                                                                                                                                                                                                                                                                                                                                                                                                                                           |
| DPD & SCR Level Indicators                                                                                                                                                                                                                                                                                                                                                                                                                                                                                                                                                   |
|                                                                                                                                                                                                                                                                                                                                                                                                                                                                                                                                                                              |
| SAFETY AND SECURITY                                                                                                                                                                                                                                                                                                                                                                                                                                                                                                                                                          |
| Anti-skid Brake System (ABS) with Electronic Brakeforce Distribution (EBD)                                                                                                                                                                                                                                                                                                                                                                                                                                                                                                   |
| Anti-skid Brake System (ABS) with Electronic Brakeforce Distribution (EBD) Emergency Brake Assist (EBA)                                                                                                                                                                                                                                                                                                                                                                                                                                                                      |
| Anti-skid Brake System (ABS) with Electronic Brakeforce Distribution (EBD) Emergency Brake Assist (EBA) Brake Override System (BOS)                                                                                                                                                                                                                                                                                                                                                                                                                                          |
| Anti-skid Brake System (ABS) with Electronic Brakeforce Distribution (EBD) Emergency Brake Assist (EBA) Brake Override System (BOS) Dual Front Airbags                                                                                                                                                                                                                                                                                                                                                                                                                       |
| Anti-skid Brake System (ABS) with Electronic Brakeforce Distribution (EBD) Emergency Brake Assist (EBA) Brake Override System (BOS) Dual Front Airbags Pre-Tensioners with Load Limiters for Front Seat Belts                                                                                                                                                                                                                                                                                                                                                                |
| Anti-skid Brake System (ABS) with Electronic Brakeforce Distribution (EBD)  Emergency Brake Assist (EBA)  Brake Override System (BOS)  Dual Front Airbags  Pre-Tensioners with Load Limiters for Front Seat Belts  ISOFIX Anchorages for child Seat                                                                                                                                                                                                                                                                                                                          |
| Anti-skid Brake System (ABS) with Electronic Brakeforce Distribution (EBD)  Emergency Brake Assist (EBA)  Brake Override System (BOS)  Dual Front Airbags  Pre-Tensioners with Load Limiters for Front Seat Belts  ISOFIX Anchorages for child Seat  Rear Door Child Lock                                                                                                                                                                                                                                                                                                    |
| Anti-skid Brake System (ABS) with Electronic Brakeforce Distribution (EBD)  Emergency Brake Assist (EBA)  Brake Override System (BOS)  Dual Front Airbags  Pre-Tensioners with Load Limiters for Front Seat Belts  ISOFIX Anchorages for child Seat  Rear Door Child Lock  Engine Immobiliser                                                                                                                                                                                                                                                                                |
| Anti-skid Brake System (ABS) with Electronic Brakeforce Distribution (EBD)  Emergency Brake Assist (EBA)  Brake Override System (BOS)  Dual Front Airbags  Pre-Tensioners with Load Limiters for Front Seat Belts  ISOFIX Anchorages for child Seat  Rear Door Child Lock  Engine Immobiliser  Pedestrian Friendly Front Fascia                                                                                                                                                                                                                                              |
| Anti-skid Brake System (ABS) with Electronic Brakeforce Distribution (EBD)  Emergency Brake Assist (EBA)  Brake Override System (BOS)  Dual Front Airbags  Pre-Tensioners with Load Limiters for Front Seat Belts  ISOFIX Anchorages for child Seat  Rear Door Child Lock  Engine Immobiliser  Pedestrian Friendly Front Fascia  High Tensile Steel Body with Tailor-Welded Blanks                                                                                                                                                                                           |
| Anti-skid Brake System (ABS) with Electronic Brakeforce Distribution (EBD)  Emergency Brake Assist (EBA)  Brake Override System (BOS)  Dual Front Airbags  Pre-Tensioners with Load Limiters for Front Seat Belts  ISOFIX Anchorages for child Seat  Rear Door Child Lock  Engine Immobiliser  Pedestrian Friendly Front Fascia  High Tensile Steel Body with Tailor-Welded Blanks  Side Anti-intrusion Bars                                                                                                                                                                 |
| Anti-skid Brake System (ABS) with Electronic Brakeforce Distribution (EBD)  Emergency Brake Assist (EBA)  Brake Override System (BOS)  Dual Front Airbags  Pre-Tensioners with Load Limiters for Front Seat Belts  ISOFIX Anchorages for child Seat  Rear Door Child Lock  Engine Immobiliser  Pedestrian Friendly Front Fascia  High Tensile Steel Body with Tailor-Welded Blanks  Side Anti-intrusion Bars  Chassis and Cabin with Crumple Zones                                                                                                                           |
| Anti-skid Brake System (ABS) with Electronic Brakeforce Distribution (EBD)  Emergency Brake Assist (EBA)  Brake Override System (BOS)  Dual Front Airbags  Pre-Tensioners with Load Limiters for Front Seat Belts  ISOFIX Anchorages for child Seat  Rear Door Child Lock  Engine Immobiliser  Pedestrian Friendly Front Fascia  High Tensile Steel Body with Tailor-Welded Blanks  Side Anti-intrusion Bars  Chassis and Cabin with Crumple Zones  Collapsible Steering Column                                                                                              |
| Anti-skid Brake System (ABS) with Electronic Brakeforce Distribution (EBD)  Emergency Brake Assist (EBA)  Brake Override System (BOS)  Dual Front Airbags  Pre-Tensioners with Load Limiters for Front Seat Belts  ISOFIX Anchorages for child Seat  Rear Door Child Lock  Engine Immobiliser  Pedestrian Friendly Front Fascia  High Tensile Steel Body with Tailor-Welded Blanks  Side Anti-intrusion Bars  Chassis and Cabin with Crumple Zones  Collapsible Steering Column  Driver & Passenger Seat Belt Warning                                                        |
| Anti-skid Brake System (ABS) with Electronic Brakeforce Distribution (EBD)  Emergency Brake Assist (EBA)  Brake Override System (BOS)  Dual Front Airbags  Pre-Tensioners with Load Limiters for Front Seat Belts  ISOFIX Anchorages for child Seat  Rear Door Child Lock  Engine Immobiliser  Pedestrian Friendly Front Fascia  High Tensile Steel Body with Tailor-Welded Blanks  Side Anti-intrusion Bars  Chassis and Cabin with Crumple Zones  Collapsible Steering Column  Driver & Passenger Seat Belt Warning  Engine Cover                                          |
| Anti-skid Brake System (ABS) with Electronic Brakeforce Distribution (EBD)  Emergency Brake Assist (EBA)  Brake Override System (BOS)  Dual Front Airbags  Pre-Tensioners with Load Limiters for Front Seat Belts  ISOFIX Anchorages for child Seat  Rear Door Child Lock  Engine Immobiliser  Pedestrian Friendly Front Fascia  High Tensile Steel Body with Tailor-Welded Blanks  Side Anti-intrusion Bars  Chassis and Cabin with Crumple Zones  Collapsible Steering Column  Driver & Passenger Seat Belt Warning  Engine Cover  Wheel Cover                             |
| Anti-skid Brake System (ABS) with Electronic Brakeforce Distribution (EBD)  Emergency Brake Assist (EBA)  Brake Override System (BOS)  Dual Front Airbags  Pre-Tensioners with Load Limiters for Front Seat Belts  ISOFIX Anchorages for child Seat  Rear Door Child Lock  Engine Immobiliser  Pedestrian Friendly Front Fascia  High Tensile Steel Body with Tailor-Welded Blanks  Side Anti-intrusion Bars  Chassis and Cabin with Crumple Zones  Collapsible Steering Column  Driver & Passenger Seat Belt Warning  Engine Cover  Wheel Cover  Steel Underbody Protection |
| Anti-skid Brake System (ABS) with Electronic Brakeforce Distribution (EBD)  Emergency Brake Assist (EBA)  Brake Override System (BOS)  Dual Front Airbags  Pre-Tensioners with Load Limiters for Front Seat Belts  ISOFIX Anchorages for child Seat  Rear Door Child Lock  Engine Immobiliser  Pedestrian Friendly Front Fascia  High Tensile Steel Body with Tailor-Welded Blanks  Side Anti-intrusion Bars  Chassis and Cabin with Crumple Zones  Collapsible Steering Column  Driver & Passenger Seat Belt Warning  Engine Cover  Wheel Cover                             |