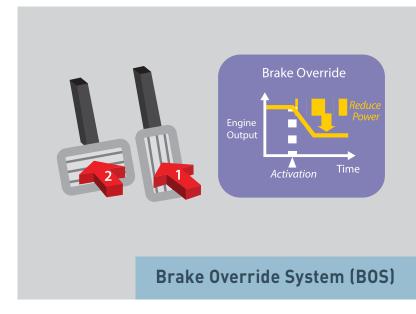

| COMFORT AND CONVENIENCE                                                                                                                                                                                                                                                                                                                                                                                                                                                                                                                                                      |
|------------------------------------------------------------------------------------------------------------------------------------------------------------------------------------------------------------------------------------------------------------------------------------------------------------------------------------------------------------------------------------------------------------------------------------------------------------------------------------------------------------------------------------------------------------------------------|
| Idle Stop System (ISS)                                                                                                                                                                                                                                                                                                                                                                                                                                                                                                                                                       |
| Automatic Climate Control Air Condition with Integrated controls                                                                                                                                                                                                                                                                                                                                                                                                                                                                                                             |
| Twin-Cockpit Ergonomic Cabin Design                                                                                                                                                                                                                                                                                                                                                                                                                                                                                                                                          |
| Central locking with key                                                                                                                                                                                                                                                                                                                                                                                                                                                                                                                                                     |
| Front Wrap-around Bucket Seat                                                                                                                                                                                                                                                                                                                                                                                                                                                                                                                                                |
| 6-way Manually Adjustable Driver seat                                                                                                                                                                                                                                                                                                                                                                                                                                                                                                                                        |
| Adjustable Headrests                                                                                                                                                                                                                                                                                                                                                                                                                                                                                                                                                         |
| High Quality Fabric Upholstery                                                                                                                                                                                                                                                                                                                                                                                                                                                                                                                                               |
| AC with Pollen filters                                                                                                                                                                                                                                                                                                                                                                                                                                                                                                                                                       |
| 4 speakers with pre-wiring (Front door & dash)                                                                                                                                                                                                                                                                                                                                                                                                                                                                                                                               |
| 3D Electro-luminescent Meters with Multi-information Display (MID)                                                                                                                                                                                                                                                                                                                                                                                                                                                                                                           |
| Flexible Rear Seat - Foldable with 60:40 Tip-Up                                                                                                                                                                                                                                                                                                                                                                                                                                                                                                                              |
| Multiple Cup Holders and Storage Compartments                                                                                                                                                                                                                                                                                                                                                                                                                                                                                                                                |
| 2 Power Outlets (Centre Console & 2 <sup>nd</sup> row Floor console)                                                                                                                                                                                                                                                                                                                                                                                                                                                                                                         |
| 3 USB ports                                                                                                                                                                                                                                                                                                                                                                                                                                                                                                                                                                  |
| Auto down power windows                                                                                                                                                                                                                                                                                                                                                                                                                                                                                                                                                      |
| Gear Shift Indicator                                                                                                                                                                                                                                                                                                                                                                                                                                                                                                                                                         |
| Vanity Mirror on Passenger sun visor                                                                                                                                                                                                                                                                                                                                                                                                                                                                                                                                         |
| Coat Hooks                                                                                                                                                                                                                                                                                                                                                                                                                                                                                                                                                                   |
| Overhead Dome lamp                                                                                                                                                                                                                                                                                                                                                                                                                                                                                                                                                           |
| DPD & SCR Level Indicators                                                                                                                                                                                                                                                                                                                                                                                                                                                                                                                                                   |
|                                                                                                                                                                                                                                                                                                                                                                                                                                                                                                                                                                              |
| SAFETY AND SECURITY                                                                                                                                                                                                                                                                                                                                                                                                                                                                                                                                                          |
| Anti-skid Brake System (ABS) with Electronic Brakeforce Distribution (EBD)                                                                                                                                                                                                                                                                                                                                                                                                                                                                                                   |
| Anti-skid Brake System (ABS) with Electronic Brakeforce Distribution (EBD) Emergency Brake Assist (EBA)                                                                                                                                                                                                                                                                                                                                                                                                                                                                      |
| Anti-skid Brake System (ABS) with Electronic Brakeforce Distribution (EBD) Emergency Brake Assist (EBA) Brake Override System (BOS)                                                                                                                                                                                                                                                                                                                                                                                                                                          |
| Anti-skid Brake System (ABS) with Electronic Brakeforce Distribution (EBD) Emergency Brake Assist (EBA) Brake Override System (BOS) Dual Front Airbags                                                                                                                                                                                                                                                                                                                                                                                                                       |
| Anti-skid Brake System (ABS) with Electronic Brakeforce Distribution (EBD) Emergency Brake Assist (EBA) Brake Override System (BOS) Dual Front Airbags Pre-Tensioners with Load Limiters for Front Seat Belts                                                                                                                                                                                                                                                                                                                                                                |
| Anti-skid Brake System (ABS) with Electronic Brakeforce Distribution (EBD)  Emergency Brake Assist (EBA)  Brake Override System (BOS)  Dual Front Airbags  Pre-Tensioners with Load Limiters for Front Seat Belts  ISOFIX Anchorages for child Seat                                                                                                                                                                                                                                                                                                                          |
| Anti-skid Brake System (ABS) with Electronic Brakeforce Distribution (EBD)  Emergency Brake Assist (EBA)  Brake Override System (BOS)  Dual Front Airbags  Pre-Tensioners with Load Limiters for Front Seat Belts  ISOFIX Anchorages for child Seat  Rear Door Child Lock                                                                                                                                                                                                                                                                                                    |
| Anti-skid Brake System (ABS) with Electronic Brakeforce Distribution (EBD)  Emergency Brake Assist (EBA)  Brake Override System (BOS)  Dual Front Airbags  Pre-Tensioners with Load Limiters for Front Seat Belts  ISOFIX Anchorages for child Seat  Rear Door Child Lock  Engine Immobiliser                                                                                                                                                                                                                                                                                |
| Anti-skid Brake System (ABS) with Electronic Brakeforce Distribution (EBD)  Emergency Brake Assist (EBA)  Brake Override System (BOS)  Dual Front Airbags  Pre-Tensioners with Load Limiters for Front Seat Belts  ISOFIX Anchorages for child Seat  Rear Door Child Lock  Engine Immobiliser  Pedestrian Friendly Front Fascia                                                                                                                                                                                                                                              |
| Anti-skid Brake System (ABS) with Electronic Brakeforce Distribution (EBD)  Emergency Brake Assist (EBA)  Brake Override System (BOS)  Dual Front Airbags  Pre-Tensioners with Load Limiters for Front Seat Belts  ISOFIX Anchorages for child Seat  Rear Door Child Lock  Engine Immobiliser  Pedestrian Friendly Front Fascia  High Tensile Steel Body with Tailor-Welded Blanks                                                                                                                                                                                           |
| Anti-skid Brake System (ABS) with Electronic Brakeforce Distribution (EBD)  Emergency Brake Assist (EBA)  Brake Override System (BOS)  Dual Front Airbags  Pre-Tensioners with Load Limiters for Front Seat Belts  ISOFIX Anchorages for child Seat  Rear Door Child Lock  Engine Immobiliser  Pedestrian Friendly Front Fascia  High Tensile Steel Body with Tailor-Welded Blanks  Side Anti-intrusion Bars                                                                                                                                                                 |
| Anti-skid Brake System (ABS) with Electronic Brakeforce Distribution (EBD)  Emergency Brake Assist (EBA)  Brake Override System (BOS)  Dual Front Airbags  Pre-Tensioners with Load Limiters for Front Seat Belts  ISOFIX Anchorages for child Seat  Rear Door Child Lock  Engine Immobiliser  Pedestrian Friendly Front Fascia  High Tensile Steel Body with Tailor-Welded Blanks  Side Anti-intrusion Bars  Chassis and Cabin with Crumple Zones                                                                                                                           |
| Anti-skid Brake System (ABS) with Electronic Brakeforce Distribution (EBD)  Emergency Brake Assist (EBA)  Brake Override System (BOS)  Dual Front Airbags  Pre-Tensioners with Load Limiters for Front Seat Belts  ISOFIX Anchorages for child Seat  Rear Door Child Lock  Engine Immobiliser  Pedestrian Friendly Front Fascia  High Tensile Steel Body with Tailor-Welded Blanks  Side Anti-intrusion Bars  Chassis and Cabin with Crumple Zones  Collapsible Steering Column                                                                                              |
| Anti-skid Brake System (ABS) with Electronic Brakeforce Distribution (EBD)  Emergency Brake Assist (EBA)  Brake Override System (BOS)  Dual Front Airbags  Pre-Tensioners with Load Limiters for Front Seat Belts  ISOFIX Anchorages for child Seat  Rear Door Child Lock  Engine Immobiliser  Pedestrian Friendly Front Fascia  High Tensile Steel Body with Tailor-Welded Blanks  Side Anti-intrusion Bars  Chassis and Cabin with Crumple Zones  Collapsible Steering Column  Driver & Passenger Seat Belt Warning                                                        |
| Anti-skid Brake System (ABS) with Electronic Brakeforce Distribution (EBD)  Emergency Brake Assist (EBA)  Brake Override System (BOS)  Dual Front Airbags  Pre-Tensioners with Load Limiters for Front Seat Belts  ISOFIX Anchorages for child Seat  Rear Door Child Lock  Engine Immobiliser  Pedestrian Friendly Front Fascia  High Tensile Steel Body with Tailor-Welded Blanks  Side Anti-intrusion Bars  Chassis and Cabin with Crumple Zones  Collapsible Steering Column  Driver & Passenger Seat Belt Warning  Engine Cover                                          |
| Anti-skid Brake System (ABS) with Electronic Brakeforce Distribution (EBD)  Emergency Brake Assist (EBA)  Brake Override System (BOS)  Dual Front Airbags  Pre-Tensioners with Load Limiters for Front Seat Belts  ISOFIX Anchorages for child Seat  Rear Door Child Lock  Engine Immobiliser  Pedestrian Friendly Front Fascia  High Tensile Steel Body with Tailor-Welded Blanks  Side Anti-intrusion Bars  Chassis and Cabin with Crumple Zones  Collapsible Steering Column  Driver & Passenger Seat Belt Warning  Engine Cover  Wheel Cover                             |
| Anti-skid Brake System (ABS) with Electronic Brakeforce Distribution (EBD)  Emergency Brake Assist (EBA)  Brake Override System (BOS)  Dual Front Airbags  Pre-Tensioners with Load Limiters for Front Seat Belts  ISOFIX Anchorages for child Seat  Rear Door Child Lock  Engine Immobiliser  Pedestrian Friendly Front Fascia  High Tensile Steel Body with Tailor-Welded Blanks  Side Anti-intrusion Bars  Chassis and Cabin with Crumple Zones  Collapsible Steering Column  Driver & Passenger Seat Belt Warning  Engine Cover  Wheel Cover  Steel Underbody Protection |
| Anti-skid Brake System (ABS) with Electronic Brakeforce Distribution (EBD)  Emergency Brake Assist (EBA)  Brake Override System (BOS)  Dual Front Airbags  Pre-Tensioners with Load Limiters for Front Seat Belts  ISOFIX Anchorages for child Seat  Rear Door Child Lock  Engine Immobiliser  Pedestrian Friendly Front Fascia  High Tensile Steel Body with Tailor-Welded Blanks  Side Anti-intrusion Bars  Chassis and Cabin with Crumple Zones  Collapsible Steering Column  Driver & Passenger Seat Belt Warning  Engine Cover  Wheel Cover                             |