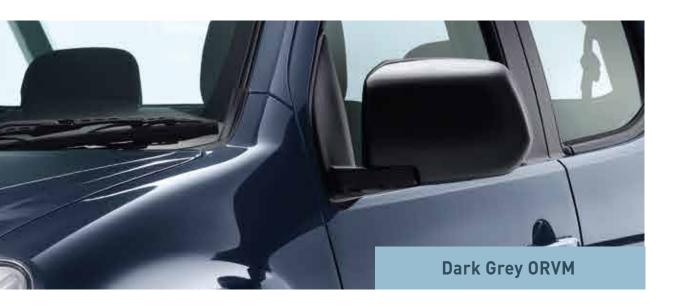

| FEATURES                                    |
|---------------------------------------------|
| STYLING                                     |
| Dark Grey Metallic Finish Grille            |
| Dark Grey Metallic Finish ORVMs             |
| Body Colored Door handles                   |
| Chrome Tailgate handles                     |
| Centre Mounted Roof Antenna                 |
| B-pillar Black-out Film                     |
| Rear Bumper                                 |
| AC Air Vents with Glossy Black finish       |
| PERFORMANCE                                 |
| Isuzu Gravity Response Intelligent Platform |
| Powerful Engine with Flat Torque Curve      |
| High Ride Suspension                        |