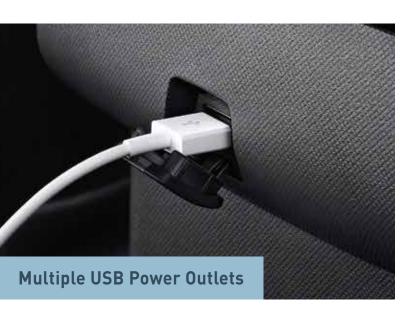

| COMFORT AND CONVENIENCE                                                                                                                                                                                                                                                                                                                                                                                                                                                                                                                                                      |
|------------------------------------------------------------------------------------------------------------------------------------------------------------------------------------------------------------------------------------------------------------------------------------------------------------------------------------------------------------------------------------------------------------------------------------------------------------------------------------------------------------------------------------------------------------------------------|
| Idle Stop System (ISS)                                                                                                                                                                                                                                                                                                                                                                                                                                                                                                                                                       |
| Automatic Climate Control Air Condition with Integrated controls                                                                                                                                                                                                                                                                                                                                                                                                                                                                                                             |
| Twin-Cockpit Ergonomic Cabin Design                                                                                                                                                                                                                                                                                                                                                                                                                                                                                                                                          |
| Central locking with key                                                                                                                                                                                                                                                                                                                                                                                                                                                                                                                                                     |
| Front Wrap-around Bucket Seat                                                                                                                                                                                                                                                                                                                                                                                                                                                                                                                                                |
| 6-way Manually Adjustable Driver seat                                                                                                                                                                                                                                                                                                                                                                                                                                                                                                                                        |
| Adjustable Headrests                                                                                                                                                                                                                                                                                                                                                                                                                                                                                                                                                         |
| High Quality Fabric Upholstery                                                                                                                                                                                                                                                                                                                                                                                                                                                                                                                                               |
| AC with Pollen filters                                                                                                                                                                                                                                                                                                                                                                                                                                                                                                                                                       |
| 4 speakers with pre-wiring (Front door & dash)                                                                                                                                                                                                                                                                                                                                                                                                                                                                                                                               |
| 3D Electro-luminescent Meters with Multi-information Display (MID)                                                                                                                                                                                                                                                                                                                                                                                                                                                                                                           |
| Flexible Rear Seat - Foldable with 60:40 Tip-Up                                                                                                                                                                                                                                                                                                                                                                                                                                                                                                                              |
| Multiple Cup Holders and Storage Compartments                                                                                                                                                                                                                                                                                                                                                                                                                                                                                                                                |
| 2 Power Outlets (Centre Console & 2 <sup>nd</sup> row Floor console)                                                                                                                                                                                                                                                                                                                                                                                                                                                                                                         |
| 3 USB ports                                                                                                                                                                                                                                                                                                                                                                                                                                                                                                                                                                  |
| Auto down power windows                                                                                                                                                                                                                                                                                                                                                                                                                                                                                                                                                      |
| Gear Shift Indicator                                                                                                                                                                                                                                                                                                                                                                                                                                                                                                                                                         |
| Vanity Mirror on Passenger sun visor                                                                                                                                                                                                                                                                                                                                                                                                                                                                                                                                         |
| Coat Hooks                                                                                                                                                                                                                                                                                                                                                                                                                                                                                                                                                                   |
| Overhead Dome lamp                                                                                                                                                                                                                                                                                                                                                                                                                                                                                                                                                           |
| DPD & SCR Level Indicators                                                                                                                                                                                                                                                                                                                                                                                                                                                                                                                                                   |
|                                                                                                                                                                                                                                                                                                                                                                                                                                                                                                                                                                              |
| SAFETY AND SECURITY                                                                                                                                                                                                                                                                                                                                                                                                                                                                                                                                                          |
| Anti-skid Brake System (ABS) with Electronic Brakeforce Distribution (EBD)                                                                                                                                                                                                                                                                                                                                                                                                                                                                                                   |
| Anti-skid Brake System (ABS) with Electronic Brakeforce Distribution (EBD) Emergency Brake Assist (EBA)                                                                                                                                                                                                                                                                                                                                                                                                                                                                      |
| Anti-skid Brake System (ABS) with Electronic Brakeforce Distribution (EBD) Emergency Brake Assist (EBA) Brake Override System (BOS)                                                                                                                                                                                                                                                                                                                                                                                                                                          |
| Anti-skid Brake System (ABS) with Electronic Brakeforce Distribution (EBD) Emergency Brake Assist (EBA) Brake Override System (BOS) Dual Front Airbags                                                                                                                                                                                                                                                                                                                                                                                                                       |
| Anti-skid Brake System (ABS) with Electronic Brakeforce Distribution (EBD) Emergency Brake Assist (EBA) Brake Override System (BOS) Dual Front Airbags Pre-Tensioners with Load Limiters for Front Seat Belts                                                                                                                                                                                                                                                                                                                                                                |
| Anti-skid Brake System (ABS) with Electronic Brakeforce Distribution (EBD)  Emergency Brake Assist (EBA)  Brake Override System (BOS)  Dual Front Airbags  Pre-Tensioners with Load Limiters for Front Seat Belts  ISOFIX Anchorages for child Seat                                                                                                                                                                                                                                                                                                                          |
| Anti-skid Brake System (ABS) with Electronic Brakeforce Distribution (EBD)  Emergency Brake Assist (EBA)  Brake Override System (BOS)  Dual Front Airbags  Pre-Tensioners with Load Limiters for Front Seat Belts  ISOFIX Anchorages for child Seat  Rear Door Child Lock                                                                                                                                                                                                                                                                                                    |
| Anti-skid Brake System (ABS) with Electronic Brakeforce Distribution (EBD)  Emergency Brake Assist (EBA)  Brake Override System (BOS)  Dual Front Airbags  Pre-Tensioners with Load Limiters for Front Seat Belts  ISOFIX Anchorages for child Seat  Rear Door Child Lock  Engine Immobiliser                                                                                                                                                                                                                                                                                |
| Anti-skid Brake System (ABS) with Electronic Brakeforce Distribution (EBD)  Emergency Brake Assist (EBA)  Brake Override System (BOS)  Dual Front Airbags  Pre-Tensioners with Load Limiters for Front Seat Belts  ISOFIX Anchorages for child Seat  Rear Door Child Lock  Engine Immobiliser  Pedestrian Friendly Front Fascia                                                                                                                                                                                                                                              |
| Anti-skid Brake System (ABS) with Electronic Brakeforce Distribution (EBD)  Emergency Brake Assist (EBA)  Brake Override System (BOS)  Dual Front Airbags  Pre-Tensioners with Load Limiters for Front Seat Belts  ISOFIX Anchorages for child Seat  Rear Door Child Lock  Engine Immobiliser  Pedestrian Friendly Front Fascia  High Tensile Steel Body with Tailor-Welded Blanks                                                                                                                                                                                           |
| Anti-skid Brake System (ABS) with Electronic Brakeforce Distribution (EBD)  Emergency Brake Assist (EBA)  Brake Override System (BOS)  Dual Front Airbags  Pre-Tensioners with Load Limiters for Front Seat Belts  ISOFIX Anchorages for child Seat  Rear Door Child Lock  Engine Immobiliser  Pedestrian Friendly Front Fascia  High Tensile Steel Body with Tailor-Welded Blanks  Side Anti-intrusion Bars                                                                                                                                                                 |
| Anti-skid Brake System (ABS) with Electronic Brakeforce Distribution (EBD)  Emergency Brake Assist (EBA)  Brake Override System (BOS)  Dual Front Airbags  Pre-Tensioners with Load Limiters for Front Seat Belts  ISOFIX Anchorages for child Seat  Rear Door Child Lock  Engine Immobiliser  Pedestrian Friendly Front Fascia  High Tensile Steel Body with Tailor-Welded Blanks  Side Anti-intrusion Bars  Chassis and Cabin with Crumple Zones                                                                                                                           |
| Anti-skid Brake System (ABS) with Electronic Brakeforce Distribution (EBD)  Emergency Brake Assist (EBA)  Brake Override System (BOS)  Dual Front Airbags  Pre-Tensioners with Load Limiters for Front Seat Belts  ISOFIX Anchorages for child Seat  Rear Door Child Lock  Engine Immobiliser  Pedestrian Friendly Front Fascia  High Tensile Steel Body with Tailor-Welded Blanks  Side Anti-intrusion Bars  Chassis and Cabin with Crumple Zones  Collapsible Steering Column                                                                                              |
| Anti-skid Brake System (ABS) with Electronic Brakeforce Distribution (EBD)  Emergency Brake Assist (EBA)  Brake Override System (BOS)  Dual Front Airbags  Pre-Tensioners with Load Limiters for Front Seat Belts  ISOFIX Anchorages for child Seat  Rear Door Child Lock  Engine Immobiliser  Pedestrian Friendly Front Fascia  High Tensile Steel Body with Tailor-Welded Blanks  Side Anti-intrusion Bars  Chassis and Cabin with Crumple Zones  Collapsible Steering Column  Driver & Passenger Seat Belt Warning                                                        |
| Anti-skid Brake System (ABS) with Electronic Brakeforce Distribution (EBD)  Emergency Brake Assist (EBA)  Brake Override System (BOS)  Dual Front Airbags  Pre-Tensioners with Load Limiters for Front Seat Belts  ISOFIX Anchorages for child Seat  Rear Door Child Lock  Engine Immobiliser  Pedestrian Friendly Front Fascia  High Tensile Steel Body with Tailor-Welded Blanks  Side Anti-intrusion Bars  Chassis and Cabin with Crumple Zones  Collapsible Steering Column  Driver & Passenger Seat Belt Warning  Engine Cover                                          |
| Anti-skid Brake System (ABS) with Electronic Brakeforce Distribution (EBD)  Emergency Brake Assist (EBA)  Brake Override System (BOS)  Dual Front Airbags  Pre-Tensioners with Load Limiters for Front Seat Belts  ISOFIX Anchorages for child Seat  Rear Door Child Lock  Engine Immobiliser  Pedestrian Friendly Front Fascia  High Tensile Steel Body with Tailor-Welded Blanks  Side Anti-intrusion Bars  Chassis and Cabin with Crumple Zones  Collapsible Steering Column  Driver & Passenger Seat Belt Warning  Engine Cover  Wheel Cover                             |
| Anti-skid Brake System (ABS) with Electronic Brakeforce Distribution (EBD)  Emergency Brake Assist (EBA)  Brake Override System (BOS)  Dual Front Airbags  Pre-Tensioners with Load Limiters for Front Seat Belts  ISOFIX Anchorages for child Seat  Rear Door Child Lock  Engine Immobiliser  Pedestrian Friendly Front Fascia  High Tensile Steel Body with Tailor-Welded Blanks  Side Anti-intrusion Bars  Chassis and Cabin with Crumple Zones  Collapsible Steering Column  Driver & Passenger Seat Belt Warning  Engine Cover  Wheel Cover  Steel Underbody Protection |
| Anti-skid Brake System (ABS) with Electronic Brakeforce Distribution (EBD)  Emergency Brake Assist (EBA)  Brake Override System (BOS)  Dual Front Airbags  Pre-Tensioners with Load Limiters for Front Seat Belts  ISOFIX Anchorages for child Seat  Rear Door Child Lock  Engine Immobiliser  Pedestrian Friendly Front Fascia  High Tensile Steel Body with Tailor-Welded Blanks  Side Anti-intrusion Bars  Chassis and Cabin with Crumple Zones  Collapsible Steering Column  Driver & Passenger Seat Belt Warning  Engine Cover  Wheel Cover                             |